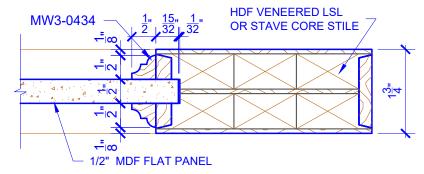

## **DETAIL 1**

**DETAIL 2** 

\* SEE LIMITED LIFETIME WARRANTY FOR TOLERANCES AND EXCLUSIONS

**PASSAGE, POCKET,** 

**BYPASS, BARN DOORS** 

CUSTOMER:

DATE: 07/27/21

PO:

DRAWING TITLE: PN224 LEVEL 3 STANDARD DOOR

STICKING: BEAD & COVE

SPECIES: HDF STAVE

PANEL: MDF FLAT