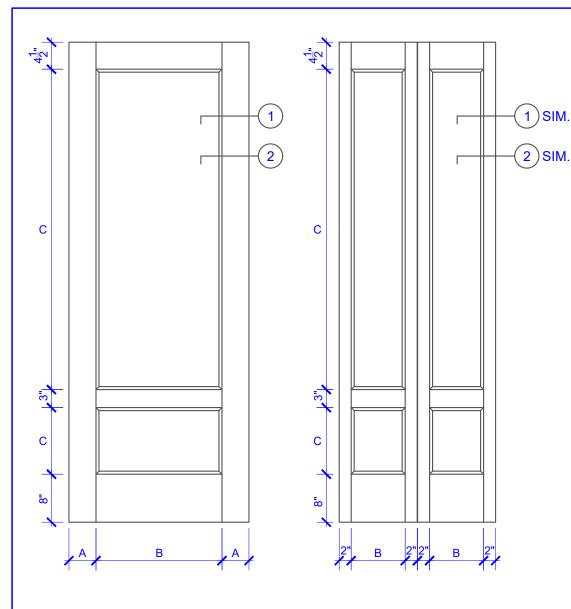

| BIFOLD DOORS | , |
|--------------|---|

**DOOR COMPONENT SIZES** STILE **PANEL PANEL WIDTH WIDTH HEIGHT** "A" "B" "C" **DOOR WIDTH** 1-0 THRU 1-1 **VARIES VARIES** 1-2 THRU 1-3 3" **VARIES VARIES** 1-4 THRU 1-10 4" **VARIES VARIES** 2-0 THRU 4-0 4-1/2" **VARIES VARIES** 

## NOTES:

- I. BIFOLD LEAF WIDTHS 9"-24" WILL HAVE 2" WIDE STILES.
- 2. ALL COMPONENTS (STILES, RAILS & MULLIONS) MEASUREMENTS ARE "NET" FACE-WIDTH DIMENSIONS, NOT INCLUDING STICKING PROFILES OR APPLIED MOULDING.

## **DETAIL 1**

**DETAIL 2** 

\* SEE LIMITED LIFETIME WARRANTY FOR TOLERANCES AND EXCLUSIONS

**PASSAGE, POCKET,** 

**BYPASS, BARN DOORS** 

CUSTOMER:

DATE: 07/27/21

PO:

DRAWING TITLE: PN224 LEVEL 3 STANDARD DOOR

STICKING: BEAD & COVE

SPECIES: HDF STAVE

PANEL: MDF FLAT