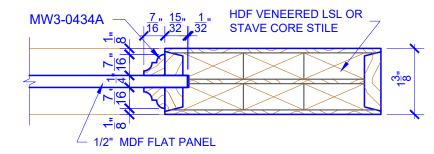

## **DETAIL 1**

**DETAIL 2** 

\* SEE LIMITED LIFETIME WARRANTY FOR TOLERANCES AND EXCLUSIONS

**PASSAGE, POCKET,** 

**BYPASS, BARN DOORS** 

CUSTOMER:

DATE: 07/27/21

PO:

DRAWING TITLE: PN224 LEVEL 3 STANDARD DOOR

STICKING: BEAD & COVE

SPECIES: HDF STAVE

PANEL: MDF FLAT