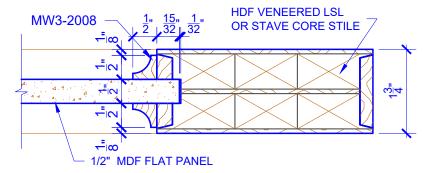

**BIFOLD DOORS** 

**DOOR COMPONENT SIZES** STILE **PANEL PANEL WIDTH WIDTH HEIGHT** "A" "B" "C" **DOOR WIDTH** 1-0 THRU 1-1 **VARIES VARIES** 1-2 THRU 1-3 3" **VARIES VARIES** 1-4 THRU 1-10 4" **VARIES VARIES** 2-0 THRU 4-0 4-1/2" **VARIES VARIES** 

## NOTES:

- 1. BIFOLD LEAF WIDTHS 9"-24" WILL HAVE 2" WIDE STILES.
- 2. ALL COMPONENTS (STILES, RAILS & MULLIONS) MEASUREMENTS ARE "NET" FACE-WIDTH DIMENSIONS, NOT INCLUDING STICKING PROFILES OR APPLIED MOULDING.

## **LEVEL 3 COVE**



## **DETAIL 1**



## **DETAIL 2**

\* SEE LIMITED LIFETIME WARRANTY FOR TOLERANCES AND EXCLUSIONS



**PASSAGE, POCKET,** 

**BYPASS, BARN DOORS** 

CUSTOMER: DATE: 07/27/21 PO:

DRAWING TITLE: PN224 LEVEL 3 STANDARD DOOR REVISION: PAGE: 1 of 1

STICKING: COVE SPECIES: HDF STAVE PANEL: MDF FLAT