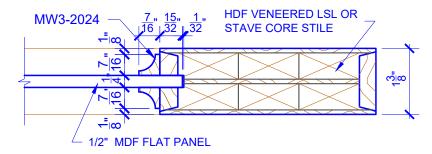

## **DETAIL 2**

\* SEE LIMITED LIFETIME WARRANTY FOR TOLERANCES AND EXCLUSIONS

**PASSAGE, POCKET,** 

**BYPASS, BARN DOORS** 

CUSTOMER: DATE: 07/27/21 PO:

DRAWING TITLE: PN224 LEVEL 3 STANDARD DOOR REVISION: PAGE: 1 of 1

STICKING: COVE SPECIES: HDF STAVE PANEL: MDF FLAT