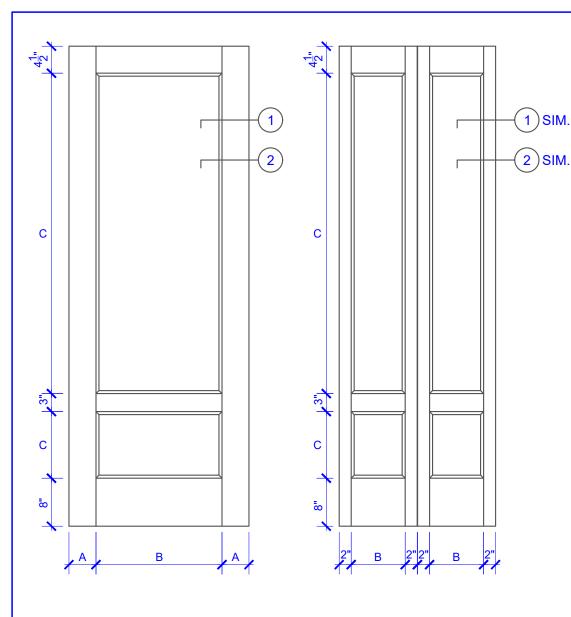

**BIFOLD DOORS** 

**DOOR COMPONENT SIZES** STILE **PANEL PANEL WIDTH WIDTH HEIGHT** "A" "B" "C" **DOOR WIDTH** 1-0 THRU 1-1 **VARIES VARIES** 1-2 THRU 1-3 3" **VARIES VARIES** 1-4 THRU 1-10 4" **VARIES VARIES** 2-0 THRU 4-0 4-1/2" **VARIES VARIES** 

## NOTES:

- 1. BIFOLD LEAF WIDTHS 9"-24" WILL HAVE 2" WIDE STILES.
- 2. ALL COMPONENTS (STILES, RAILS & MULLIONS) MEASUREMENTS ARE "NET" FACE-WIDTH DIMENSIONS, NOT INCLUDING STICKING PROFILES OR APPLIED MOULDING.