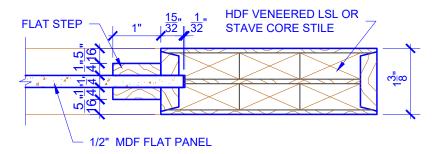

## **LEVEL 3 FLAT STEP**

## **DETAIL 1**

**DETAIL 2** 

\* SEE LIMITED LIFETIME WARRANTY FOR TOLERANCES AND EXCLUSIONS

PASSAGE, POCKET, BYPASS, BARN DOORS

CUSTOMER:

DRAWING TITLE: PN224 LEVEL 3 STANDARD DOOR

STICKING: FLAT STEP

SPECIES: HDF STAVE