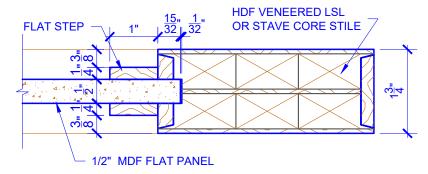

## **LEVEL 3 FLAT STEP**

## **DETAIL 1**

**DETAIL 2** 

\* SEE LIMITED LIFETIME WARRANTY FOR TOLERANCES AND EXCLUSIONS

PASSAGE, POCKET, BYPASS, BARN DOORS

CUSTOMER:

DRAWING TITLE: PN224 LEVEL 3 STANDARD DOOR

STICKING: FLAT STEP

SPECIES: HDF STAVE