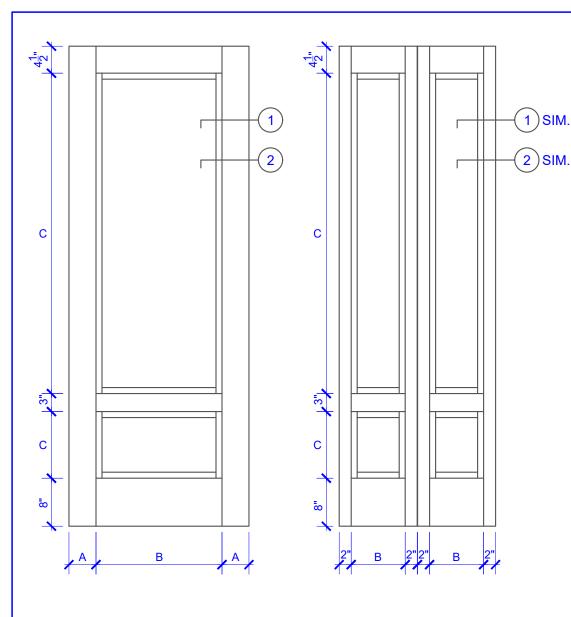

| BIFOLD DOORS | BIF | OLD | DOC | <b>DRS</b> |
|--------------|-----|-----|-----|------------|
|--------------|-----|-----|-----|------------|

**DOOR COMPONENT SIZES** STILE **PANEL PANEL WIDTH WIDTH HEIGHT** "A" "B" "C" **DOOR WIDTH** 1-0 THRU 1-1 **VARIES VARIES** 1-2 THRU 1-3 3" **VARIES VARIES** 1-4 THRU 1-10 4" **VARIES VARIES** 2-0 THRU 4-0 4-1/2" **VARIES VARIES** 

## NOTES:

- I. BIFOLD LEAF WIDTHS 9"-24" WILL HAVE 2" WIDE STILES.
- 2. ALL COMPONENTS (STILES, RAILS & MULLIONS) MEASUREMENTS ARE "NET" FACE-WIDTH DIMENSIONS, NOT INCLUDING STICKING PROFILES OR APPLIED MOULDING.