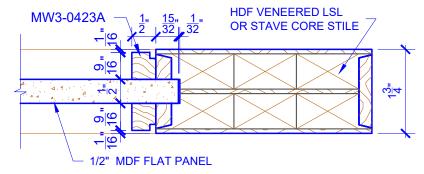

## **LEVEL 3 SQUARE QUIRK**

## **DETAIL 1**

**DETAIL 2** 

\* SEE LIMITED LIFETIME WARRANTY FOR TOLERANCES AND EXCLUSIONS

**PASSAGE, POCKET,** 

**BYPASS, BARN DOORS** 

CUSTOMER:

DATE: 07/27/21

PO:

DRAWING TITLE: PN224 LEVEL 3 STANDARD DOOR

STICKING: SQUARE QUIRK

SPECIES: HDF STAVE

PANEL: MDF FLAT