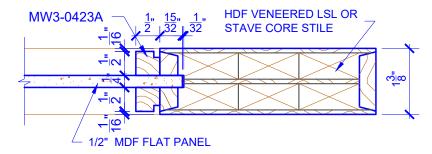

## **LEVEL 3 SQUARE QUIRK**

## **DETAIL 1**

**DETAIL 2** 

\* SEE LIMITED LIFETIME WARRANTY FOR TOLERANCES AND EXCLUSIONS

**PASSAGE, POCKET,** 

**BYPASS, BARN DOORS** 

CUSTOMER:

DATE: 07/27/21

PO:

DRAWING TITLE: PN224 LEVEL 3 STANDARD DOOR

STICKING: SQUARE QUIRK

SPECIES: HDF STAVE

PANEL: MDF FLAT