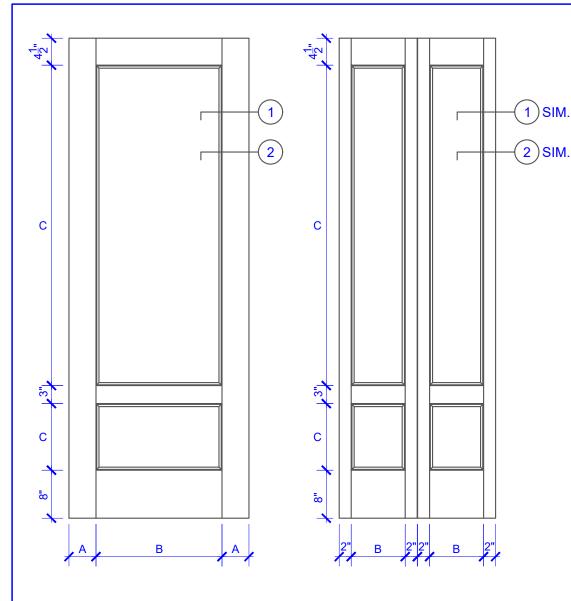

| BIFOLD | DOORS |
|--------|-------|

**DOOR COMPONENT SIZES** STILE **PANEL PANEL WIDTH WIDTH HEIGHT** "A" "B" "C" **DOOR WIDTH** 1-0 THRU 1-1 **VARIES VARIES** 1-2 THRU 1-3 3" **VARIES VARIES** 1-4 THRU 1-10 4" **VARIES VARIES** 2-0 THRU 4-0 4-1/2" **VARIES VARIES** 

## NOTES:

- I. BIFOLD LEAF WIDTHS 9"-24" WILL HAVE 2" WIDE STILES.
- 2. ALL COMPONENTS (STILES, RAILS & MULLIONS) MEASUREMENTS ARE "NET" FACE-WIDTH DIMENSIONS, NOT INCLUDING STICKING PROFILES OR APPLIED MOULDING.

## **LEVEL 3 SQUARE QUIRK**

## **DETAIL 1**

**DETAIL 2** 

\* SEE LIMITED LIFETIME WARRANTY FOR TOLERANCES AND EXCLUSIONS

**PASSAGE, POCKET,** 

**BYPASS, BARN DOORS** 

CUSTOMER:

DATE: 07/27/21

PO: