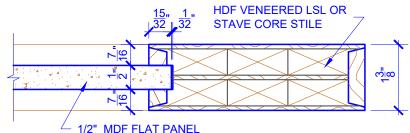

## **DETAIL 1**

**BIFOLD DOORS** 

BYPASS, BARN DOORS DETAIL 2

PASSAGE, POCKET,

 CUSTOMER:
 DATE: 07/21/21
 PO:

 DRAWING TITLE: PN301 LEVEL 1 STANDARD DOOR
 REVISION:
 PAGE: 1 of 1

 STICKING: SQUARE
 SPECIES: HDF STAVE
 PANEL: MDF STAVE