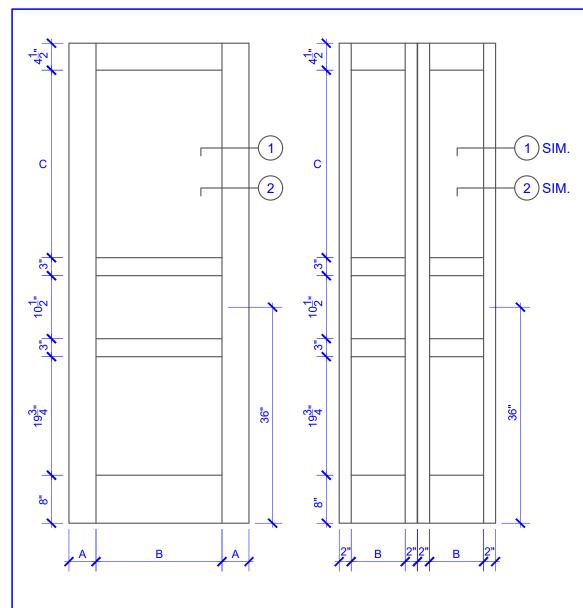

| DOOR COMPONENT SIZES |                       |                       |                            |
|----------------------|-----------------------|-----------------------|----------------------------|
| DOOR WIDTH           | STILE<br>WIDTH<br>"A" | PANEL<br>WIDTH<br>"B" | TOP PANEL<br>HEIGHT<br>"C" |
| 1-0 THRU 1-1         | 2"                    | VARIES                | VARIES                     |
| 1-2 THRU 1-3         | 3"                    | VARIES                | VARIES                     |
| 1-4 THRU 1-10        | 4"                    | VARIES                | VARIES                     |
| 2-0 THRU 4-0         | 4-1/2"                | VARIES                | VARIES                     |
|                      |                       |                       |                            |

## NOTES:

- 1. BIFOLD LEAF WIDTHS 9"-24" WILL HAVE 2" WIDE STILES.
- 2. ALL COMPONENTS (STILES, RAILS & MULLIONS) MEASUREMENTS ARE "NET" FACE-WIDTH DIMENSIONS, NOT INCLUDING STICKING PROFILES OR APPLIED MOULDING.

## **LEVEL 1 SQUARE SHOULDER**

## **DETAIL 1**

**BIFOLD DOORS** 

BYPASS, BARN DOORS DETAIL 2

PASSAGE, POCKET,

 CUSTOMER:
 DATE: 07/21/21
 PO:

 DRAWING TITLE: PN301 LEVEL 1 STANDARD DOOR
 REVISION:
 PAGE: 1 of 1

 STICKING: SQUARE
 SPECIES: HDF STAVE
 PANEL: MDF STAVE