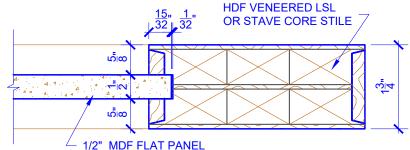

## **DETAIL 1**

**BIFOLD DOORS** 

BYPASS, BARN DOORS DETAIL 2

PASSAGE, POCKET,

 CUSTOMER:
 DATE: 07/21/21
 PO:

 DRAWING TITLE: PN301 LEVEL 1 STANDARD DOOR
 REVISION:
 PAGE: 1 of 1

 STICKING: SQUARE
 SPECIES: HDF STAVE
 PANEL: MDF STAVE