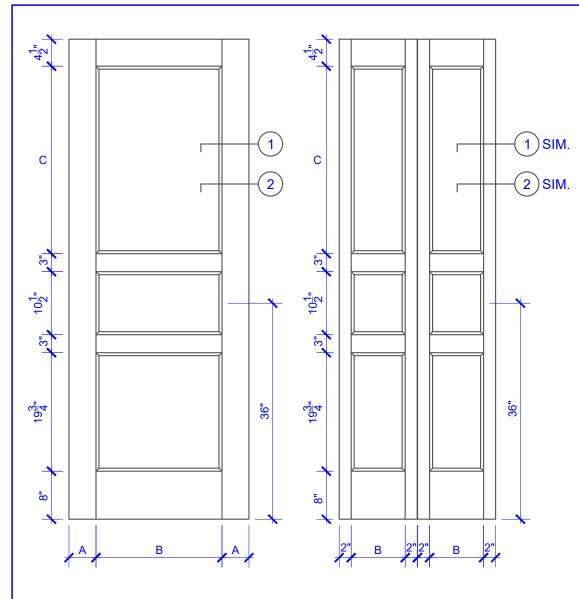

**DOOR COMPONENT SIZES** 

**PANEL** 

**WIDTH** 

"B"

**TOP PANEL** 

HEIGHT

"C"

**STILE** 

**WIDTH** 

"A"

## **LEVEL 3 BEAD & COVE**

**DETAIL 1** 

**DOOR WIDTH** 

**DETAIL 2** 

\* SEE LIMITED LIFETIME WARRANTY FOR TOLERANCES AND EXCLUSIONS

**PASSAGE, POCKET,** 

**BYPASS, BARN DOORS** 

 CUSTOMER:
 DATE: 07/27/21
 PO: