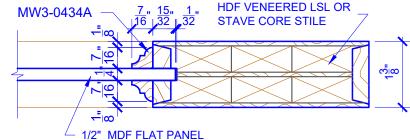

## **LEVEL 3 BEAD & COVE**

**DETAIL 1** 

**DOOR WIDTH** 

**DETAIL 2** 

\* SEE LIMITED LIFETIME WARRANTY FOR TOLERANCES AND EXCLUSIONS

**PASSAGE, POCKET,** 

**BYPASS, BARN DOORS** 

 CUSTOMER:
 DATE: 07/27/21
 PO:

 DRAWING TITLE: PN301 LEVEL 3 STANDARD DOOR
 REVISION:
 PAGE: 1 of 1

 STICKING: BEAD & COVE
 SPECIES: HDF STAVE
 PANEL: MDF FLAT

**BIFOLD DOORS** 