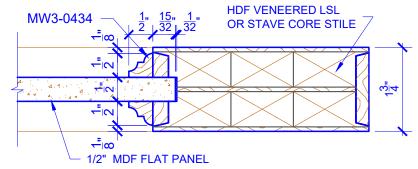

## **LEVEL 3 BEAD & COVE**

**DETAIL 1** 

**DOOR WIDTH** 

**DETAIL 2** 

\* SEE LIMITED LIFETIME WARRANTY FOR TOLERANCES AND EXCLUSIONS

**PASSAGE, POCKET,** 

**BYPASS, BARN DOORS** 

 CUSTOMER:
 DATE: 07/27/21
 PO:

 DRAWING TITLE: PN301 LEVEL 3 STANDARD DOOR
 REVISION:
 PAGE: 1 of 1

 STICKING: BEAD & COVE
 SPECIES: HDF STAVE
 PANEL: MDF FLAT

**BIFOLD DOORS** 