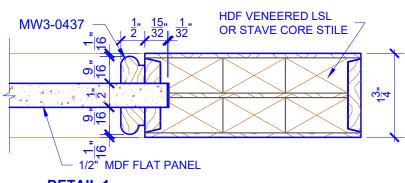

SPECIES: HDF STAVE

STICKING: BEAD

| DOOR COMPONENT SIZE |
|---------------------|
|---------------------|

| DOOR WIDTH    | STILE<br>WIDTH<br>"A" | PANEL<br>WIDTH<br>"B" | TOP PANEL<br>HEIGHT<br>"C" |
|---------------|-----------------------|-----------------------|----------------------------|
| 1-0 THRU 1-1  | 2"                    | VARIES                | VARIES                     |
| 1-2 THRU 1-3  | 3"                    | VARIES                | VARIES                     |
| 1-4 THRU 1-10 | 4"                    | VARIES                | VARIES                     |
| 2-0 THRU 4-0  | 4-1/2"                | VARIES                | VARIES                     |
|               |                       |                       |                            |

1. BIFOLD LEAF WIDTHS 9"-24" WILL HAVE 2" WIDE STILES.

2. ALL COMPONENTS (STILES, RAILS & MULLIONS) MEASUREMENTS ARE "NET" FACE-WIDTH DIMENSIONS, NOT INCLUDING STICKING PROFILES OR APPLIED

PANEL: MDF FLAT