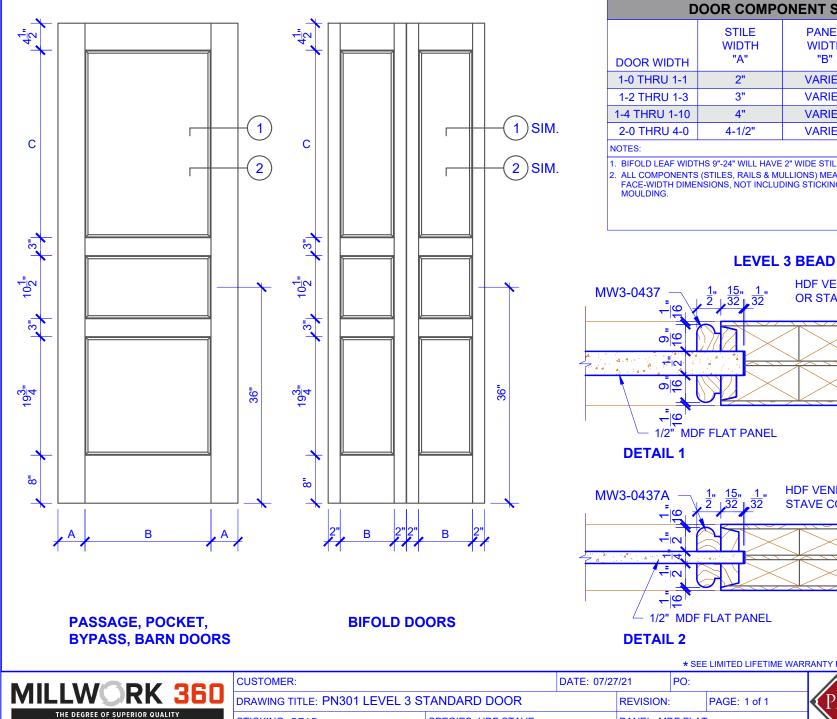

SPECIES: HDF STAVE

STICKING: BEAD

| DOOR COMPONENT SIZE |
|---------------------|
|---------------------|

| DOOR WIDTH    | STILE<br>WIDTH<br>"A" | PANEL<br>WIDTH<br>"B" | TOP PANEL<br>HEIGHT<br>"C" |
|---------------|-----------------------|-----------------------|----------------------------|
| 1-0 THRU 1-1  | 2"                    | VARIES                | VARIES                     |
| 1-2 THRU 1-3  | 3"                    | VARIES                | VARIES                     |
| 1-4 THRU 1-10 | 4"                    | VARIES                | VARIES                     |
| 2-0 THRU 4-0  | 4-1/2"                | VARIES                | VARIES                     |
|               |                       |                       |                            |

1. BIFOLD LEAF WIDTHS 9"-24" WILL HAVE 2" WIDE STILES.

2. ALL COMPONENTS (STILES, RAILS & MULLIONS) MEASUREMENTS ARE "NET" FACE-WIDTH DIMENSIONS, NOT INCLUDING STICKING PROFILES OR APPLIED

PANEL: MDF FLAT