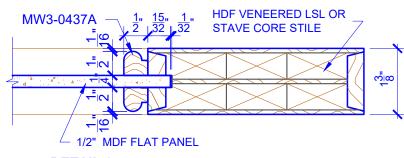

SPECIES: HDF STAVE

STICKING: BEAD

| DOOR COMPONENT SIZE |
|---------------------|
|---------------------|

| DOOR WIDTH    | STILE<br>WIDTH<br>"A" | PANEL<br>WIDTH<br>"B" | TOP PANEL<br>HEIGHT<br>"C" |
|---------------|-----------------------|-----------------------|----------------------------|
| 1-0 THRU 1-1  | 2"                    | VARIES                | VARIES                     |
| 1-2 THRU 1-3  | 3"                    | VARIES                | VARIES                     |
| 1-4 THRU 1-10 | 4"                    | VARIES                | VARIES                     |
| 2-0 THRU 4-0  | 4-1/2"                | VARIES                | VARIES                     |
|               |                       |                       |                            |

1. BIFOLD LEAF WIDTHS 9"-24" WILL HAVE 2" WIDE STILES.

2. ALL COMPONENTS (STILES, RAILS & MULLIONS) MEASUREMENTS ARE "NET" FACE-WIDTH DIMENSIONS, NOT INCLUDING STICKING PROFILES OR APPLIED

PANEL: MDF FLAT