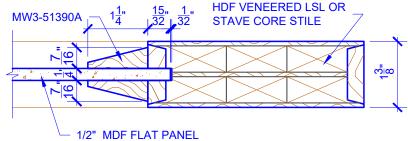

## **LEVEL 3 EXTENDED BEVEL**

**DETAIL 1** 

**DETAIL 2** 

\* SEE LIMITED LIFETIME WARRANTY FOR TOLERANCES AND EXCLUSIONS

|  | CUSTOMER:                      | DATE: 07/27/21     |                        | PO:             |  |  |
|--|--------------------------------|--------------------|------------------------|-----------------|--|--|
|  | DRAWING TITLE: PN301 LEVEL 3 S |                    | REVISION: PAGE: 1 of 1 |                 |  |  |
|  | STICKING: EXTENDED BEVEL       | SPECIES: HDF STAVE |                        | PANEL: MDF FLAT |  |  |