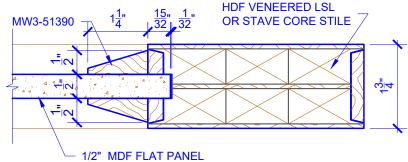

## **LEVEL 3 EXTENDED BEVEL**

**DETAIL 1** 

**DETAIL 2** 

\* SEE LIMITED LIFETIME WARRANTY FOR TOLERANCES AND EXCLUSIONS

|  | CUSTOMER:                      | DATE: 07/27/21     |                        | PO:             |  |  |
|--|--------------------------------|--------------------|------------------------|-----------------|--|--|
|  | DRAWING TITLE: PN301 LEVEL 3 S |                    | REVISION: PAGE: 1 of 1 |                 |  |  |
|  | STICKING: EXTENDED BEVEL       | SPECIES: HDF STAVE |                        | PANEL: MDF FLAT |  |  |