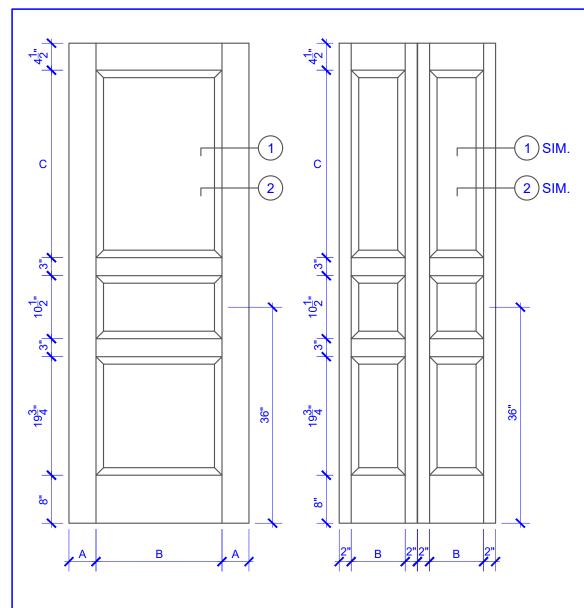

## **DOOR COMPONENT SIZES STILE PANEL TOP PANEL WIDTH WIDTH** HEIGHT "A" "B" "C" **DOOR WIDTH VARIES** 1-0 THRU 1-1 **VARIES** 1-2 THRU 1-3 3" **VARIES VARIES** 1-4 THRU 1-10 4" **VARIES VARIES** 2-0 THRU 4-0 4-1/2" **VARIES VARIES**

## NOTES:

- 1. BIFOLD LEAF WIDTHS 9"-24" WILL HAVE 2" WIDE STILES.
- 2. ALL COMPONENTS (STILES, RAILS & MULLIONS) MEASUREMENTS ARE "NET" FACE-WIDTH DIMENSIONS, NOT INCLUDING STICKING PROFILES OR APPLIED MOULDING.