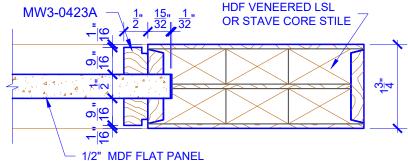

## **LEVEL 3 SQUARE QUIRK**

**DETAIL 1** 

**DETAIL 2** 

\* SEE LIMITED LIFETIME WARRANTY FOR TOLERANCES AND EXCLUSIONS

**PASSAGE, POCKET,** 

**BYPASS, BARN DOORS** 

CUSTOMER: DATE: 07/27/21 PO: DRAWING TITLE: PN301 LEVEL 3 STANDARD DOOR **REVISION:** PAGE: 1 of 1 STICKING: SQUARE QUIRK SPECIES: HDF STAVE PANEL: MDF FLAT