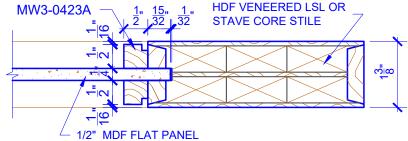

## **LEVEL 3 SQUARE QUIRK**

**DETAIL 1** 

**DETAIL 2** 

\* SEE LIMITED LIFETIME WARRANTY FOR TOLERANCES AND EXCLUSIONS

**PASSAGE, POCKET,** 

**BYPASS, BARN DOORS** 

CUSTOMER: DATE: 07/27/21 PO: DRAWING TITLE: PN301 LEVEL 3 STANDARD DOOR **REVISION:** PAGE: 1 of 1 STICKING: SQUARE QUIRK SPECIES: HDF STAVE PANEL: MDF FLAT