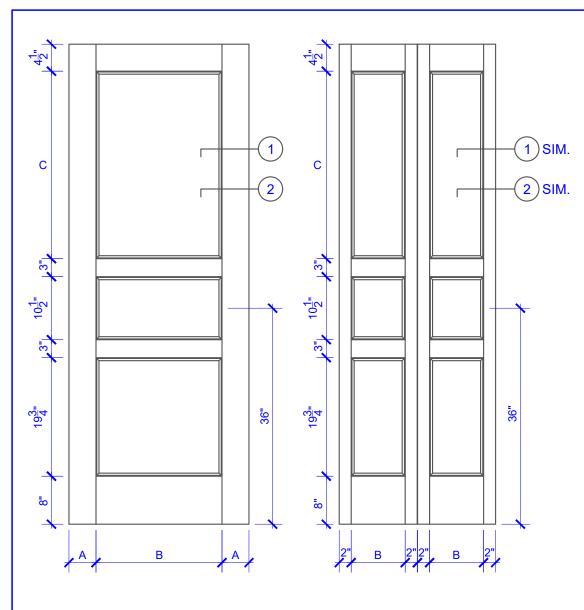

| DOOR COMPONENT SIZES |                       |                       |                            |
|----------------------|-----------------------|-----------------------|----------------------------|
| DOOR WIDTH           | STILE<br>WIDTH<br>"A" | PANEL<br>WIDTH<br>"B" | TOP PANEL<br>HEIGHT<br>"C" |
| 1-0 THRU 1-1         | 2"                    | VARIES                | VARIES                     |
| 1-2 THRU 1-3         | 3"                    | VARIES                | VARIES                     |
| 1-4 THRU 1-10        | 4"                    | VARIES                | VARIES                     |
| 2-0 THRU 4-0         | 4-1/2"                | VARIES                | VARIES                     |
| NOTES:               |                       |                       |                            |

- 1. BIFOLD LEAF WIDTHS 9"-24" WILL HAVE 2" WIDE STILES.
- 2. ALL COMPONENTS (STILES, RAILS & MULLIONS) MEASUREMENTS ARE "NET" FACE-WIDTH DIMENSIONS, NOT INCLUDING STICKING PROFILES OR APPLIED MOULDING.

## **LEVEL 3 SQUARE QUIRK**

**DETAIL 1** 

**DETAIL 2** 

\* SEE LIMITED LIFETIME WARRANTY FOR TOLERANCES AND EXCLUSIONS

**PASSAGE, POCKET,** 

**BYPASS, BARN DOORS** 

CUSTOMER: DATE: 07/27/21 PO: DRAWING TITLE: PN301 LEVEL 3 STANDARD DOOR **REVISION:** PAGE: 1 of 1 STICKING: SQUARE QUIRK SPECIES: HDF STAVE PANEL: MDF FLAT