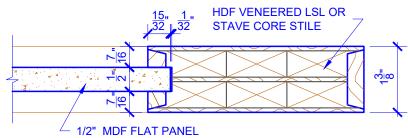

## **LEVEL 1 SQUARE SHOULDER**

**DETAIL 1** 

**DETAIL 2** 

\* SEE LIMITED LIFETIME WARRANTY FOR TOLERANCES AND EXCLUSIONS

CUSTOMER: DATE: 07/27/21 PO:

DRAWING TITLE: PN308 LEVEL 1 STANDARD DOOR REVISION: PAGE: 1 OF 1

STICKING: SQUARE SPECIES: HDF STAVE PANEL: MDF FLAT