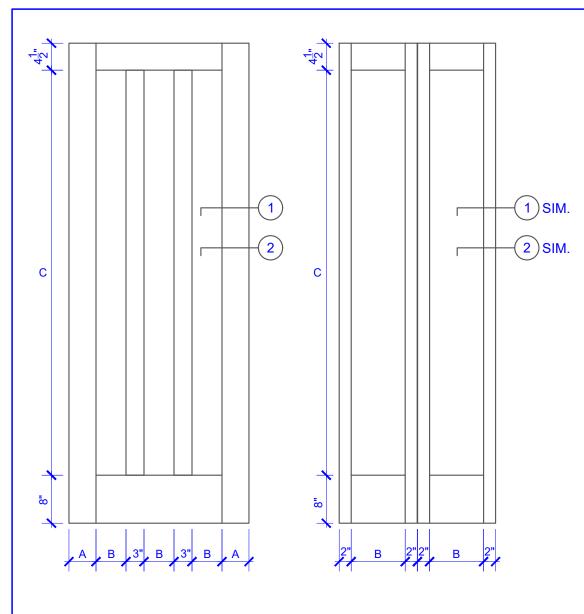

## **DOOR COMPONENT SIZES** STILE **PANEL PANEL WIDTH WIDTH HEIGHT** "B" "C" "A" **DOOR WIDTH** 4" 2-0 THRU 2-4 **VARIES VARIES** 2-6 THRU 4-0 4-1/2" **VARIES VARIES**

## NOTES:

- 1. BIFOLD LEAF WIDTHS 9"-24" WILL HAVE 2" WIDE STILES.
- ALL COMPONENTS (STILES, RAILS & MULLIONS) MEASUREMENTS ARE "NET" FACE-WIDTH DIMENSIONS, NOT INCLUDING STICKING PROFILES OR APPLIED MOILI DING
- DOORS NARROWER THAN 2'-0" IN WIDTH ON 2 OR 3 PANEL WIDE DOORS WILL BE MADE AS 1-PANEL WIDE IN A CORRESPONDING DESIGN. PN308 DESIGN 1-8 WIDE WOULD BE A PN101 DESIGN.