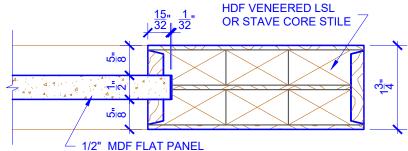

## **LEVEL 1 SQUARE SHOULDER**

**DETAIL 1** 

**DETAIL 2** 

\* SEE LIMITED LIFETIME WARRANTY FOR TOLERANCES AND EXCLUSIONS

CUSTOMER: DATE: 07/27/21 PO:

DRAWING TITLE: PN308 LEVEL 1 STANDARD DOOR REVISION: PAGE: 1 OF 1

STICKING: SQUARE SPECIES: HDF STAVE PANEL: MDF FLAT