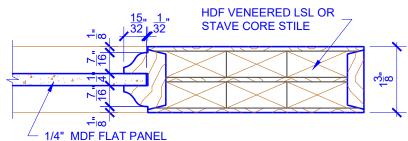

## **LEVEL 2 OGEE STICKING**

**DETAIL 2** 

\* SEE LIMITED LIFETIME WARRANTY FOR TOLERANCES AND EXCLUSIONS

|  | CUSTOMER:                                  |                    | DATE: 07/27/21 |               | PO:     |              |
|--|--------------------------------------------|--------------------|----------------|---------------|---------|--------------|
|  | DRAWING TITLE: PN308 LEVEL 2 STANDARD DOOR |                    |                | REVISION: PAG |         | PAGE: 1 of 1 |
|  | STICKING: OGEE                             | SPECIES: HDF STAVE |                | PANEL: MI     | DF FLAT |              |