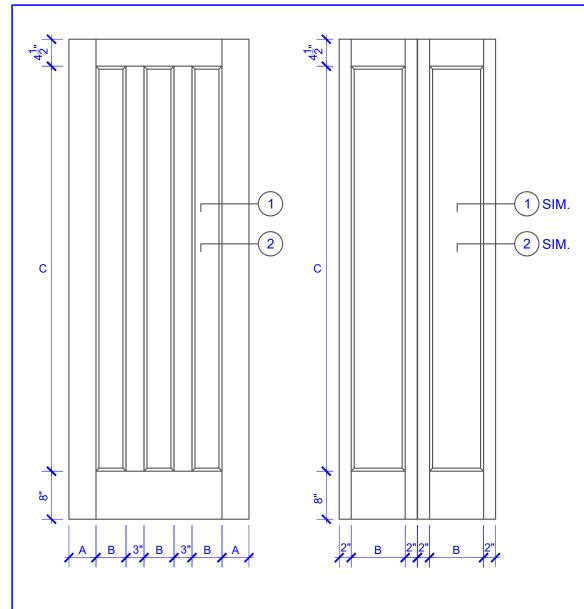

## **DOOR COMPONENT SIZES** STILE **PANEL PANEL WIDTH WIDTH HEIGHT** "A" "B" "C" **DOOR WIDTH** 4" 2-0 THRU 2-4 **VARIES VARIES** 2-6 THRU 4-0 4-1/2" **VARIES VARIES**

## NOTES:

- 1. BIFOLD LEAF WIDTHS 9"-24" WILL HAVE 2" WIDE STILES.
- ALL COMPONENTS (STILES, RAILS & MULLIONS) MEASUREMENTS ARE "NET" FACE-WIDTH DIMENSIONS, NOT INCLUDING STICKING PROFILES OR APPLIED MOULDING.
- 3. DOORS NARROWER THAN 2'-0" IN WIDTH ON 2 OR 3 PANEL WIDE DOORS WILL BE MADE AS 1-PANEL WIDE IN A CORRESPONDING DESIGN. PN308 DESIGN 1-8 WIDE WOULD BE A PN101 DESIGN.