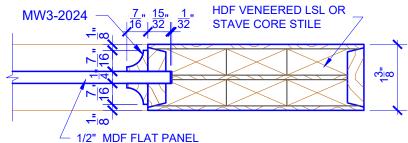

## **LEVEL 3 COVE**

**DETAIL 1** 

**DETAIL 2** 

\* SEE LIMITED LIFETIME WARRANTY FOR TOLERANCES AND EXCLUSIONS

PLANTATION SERIES

| CUSTOMER:                                  |                | DATE: 07/27/21     |  | PO:             |  |              |
|--------------------------------------------|----------------|--------------------|--|-----------------|--|--------------|
| DRAWING TITLE: PN308 LEVEL 3 STANDARD DOOR |                |                    |  | REVISION: PAG   |  | PAGE: 1 of 1 |
|                                            | STICKING: COVE | SPECIES: HDF STAVE |  | PANEL: MDF FLAT |  | -            |