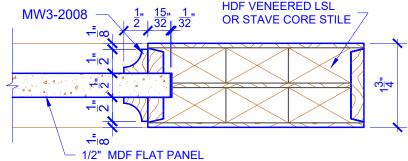

## **LEVEL 3 COVE**

**DETAIL 1** 

**DETAIL 2** 

\* SEE LIMITED LIFETIME WARRANTY FOR TOLERANCES AND EXCLUSIONS

PLANTATION SERIES

| CUSTOMER:                                  |                | DATE: 07/27/21     |  | PO:             |  |              |
|--------------------------------------------|----------------|--------------------|--|-----------------|--|--------------|
| DRAWING TITLE: PN308 LEVEL 3 STANDARD DOOR |                |                    |  | REVISION: PAG   |  | PAGE: 1 of 1 |
|                                            | STICKING: COVE | SPECIES: HDF STAVE |  | PANEL: MDF FLAT |  | -            |