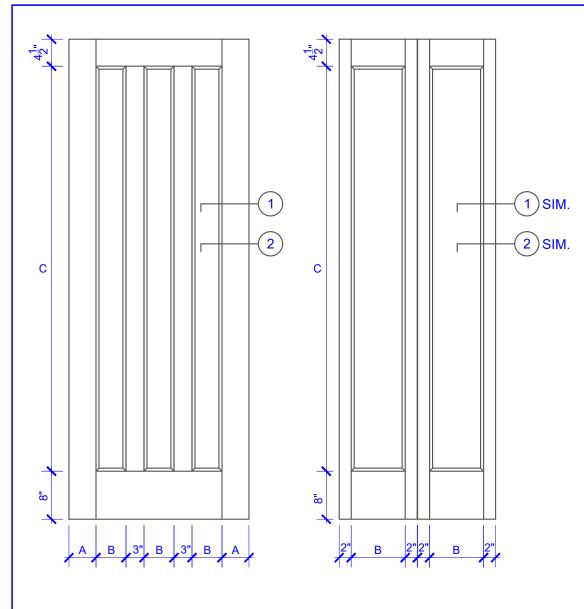

PASSAGE, POCKET, BYPASS, BARN DOORS **BIFOLD DOORS** 

| DOOR COMPONENT SIZES |                       |                       |                        |  |  |  |  |  |  |
|----------------------|-----------------------|-----------------------|------------------------|--|--|--|--|--|--|
| DOOR WIDTH           | STILE<br>WIDTH<br>"A" | PANEL<br>WIDTH<br>"B" | PANEL<br>HEIGHT<br>"C" |  |  |  |  |  |  |
| 2-0 THRU 2-4         | 4"                    | VARIES                | VARIES                 |  |  |  |  |  |  |
| 2-6 THRU 4-0         | 4-1/2"                | VARIES                | VARIES                 |  |  |  |  |  |  |

## NOTES:

- 1. BIFOLD LEAF WIDTHS 9"-24" WILL HAVE 2" WIDE STILES.
- ALL COMPONENTS (STILES, RAILS & MULLIONS) MEASUREMENTS ARE "NET" FACE-WIDTH DIMENSIONS, NOT INCLUDING STICKING PROFILES OR APPLIED MOILI DING
- 3. DOORS NARROWER THAN 2'-0" IN WIDTH ON 2 OR 3 PANEL WIDE DOORS WILL BE MADE AS 1-PANEL WIDE IN A CORRESPONDING DESIGN. PN308 DESIGN 1-8 WIDE WOULD BE A PN101 DESIGN.