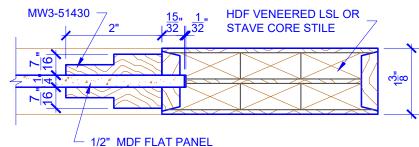

br>WIDTH<br>"B" | PANEL<br>HEIGHT<br>"C" |
| 1-0 THRU 1-1         | 2"                    | VARIES                | VARIES                 |
| 1-2 THRU 1-3         | 3"                    | VARIES                | VARIES                 |
| 1-4 THRU 1-10        | 4"                    | VARIES                | VARIES                 |
| 2-0 THRU 4-0         | 4-1/2"                | VARIES                | VARIES                 |
| NOTES:               |                       |                       |                        |

DOOP COMPONENT SIZES

- I. BIFOLD LEAF WIDTHS 9"-24" WILL HAVE 2" WIDE STILES.
- 2. ALL COMPONENTS (STILES, RAILS & MULLIONS) MEASUREMENTS ARE "NET" FACE-WIDTH DIMENSIONS, NOT INCLUDING STICKING PROFILES OR APPLIED MOULDING.

## **LEVEL 3 2 STEP**



**DETAIL 1** 



**DETAIL 2** 

\* SEE LIMITED LIFETIME WARRANTY FOR TOLERANCES AND EXCLUSIONS



**PASSAGE, POCKET,** 

**BYPASS, BARN DOORS** 

 CUSTOMER:
 DATE: 07/27/21
 PO:

 DRAWING TITLE: PN310 LEVEL 3 STANDARD DOOR
 REVISION:
 PAGE: 1 of 1

 STICKING: 2 STEP
 SPECIES: HDF STAVE
 PANEL: MDF FLAT

**BIFOLD DOORS**