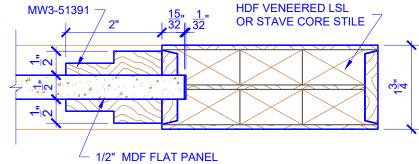

H<br>"A" | PANEL<br>WIDTH<br>"B" | PANEL<br>HEIGHT<br>"C" |
| 1-0 THRU 1-1         | 2"                    | VARIES                | VARIES                 |
| 1-2 THRU 1-3         | 3"                    | VARIES                | VARIES                 |
| 1-4 THRU 1-10        | 4"                    | VARIES                | VARIES                 |
| 2-0 THRU 4-0         | 4-1/2"                | VARIES                | VARIES                 |
| NOTES:               |                       |                       |                        |

DOOP COMPONENT SIZES

- I. BIFOLD LEAF WIDTHS 9"-24" WILL HAVE 2" WIDE STILES.
- 2. ALL COMPONENTS (STILES, RAILS & MULLIONS) MEASUREMENTS ARE "NET" FACE-WIDTH DIMENSIONS, NOT INCLUDING STICKING PROFILES OR APPLIED MOULDING.

## **LEVEL 3 2 STEP**



**DETAIL 1** 



**DETAIL 2** 

\* SEE LIMITED LIFETIME WARRANTY FOR TOLERANCES AND EXCLUSIONS



**PASSAGE, POCKET,** 

**BYPASS, BARN DOORS** 

 CUSTOMER:
 DATE: 07/27/21
 PO:

 DRAWING TITLE: PN310 LEVEL 3 STANDARD DOOR
 REVISION:
 PAGE: 1 of 1

 STICKING: 2 STEP
 SPECIES: HDF STAVE
 PANEL: MDF FLAT

**BIFOLD DOORS**