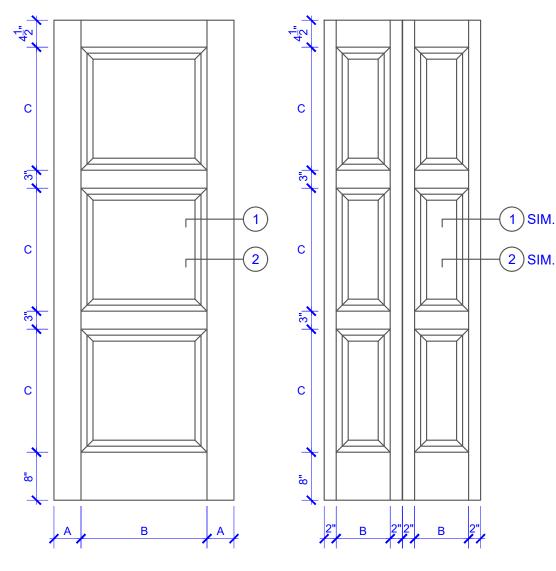

| DOOK CONFONENT SIZES |                       |                       |                        |
|----------------------|-----------------------|-----------------------|------------------------|
| DOOR WIDTH           | STILE<br>WIDTH<br>"A" | PANEL<br>WIDTH<br>"B" | PANEL<br>HEIGHT<br>"C" |
| 1-0 THRU 1-1         | 2"                    | VARIES                | VARIES                 |
| 1-2 THRU 1-3         | 3"                    | VARIES                | VARIES                 |
| 1-4 THRU 1-10        | 4"                    | VARIES                | VARIES                 |
| 2-0 THRU 4-0         | 4-1/2"                | VARIES                | VARIES                 |
| NOTES:               |                       |                       |                        |

DOOP COMPONENT SIZES

- I. BIFOLD LEAF WIDTHS 9"-24" WILL HAVE 2" WIDE STILES.
- 2. ALL COMPONENTS (STILES, RAILS & MULLIONS) MEASUREMENTS ARE "NET" FACE-WIDTH DIMENSIONS, NOT INCLUDING STICKING PROFILES OR APPLIED MOULDING.