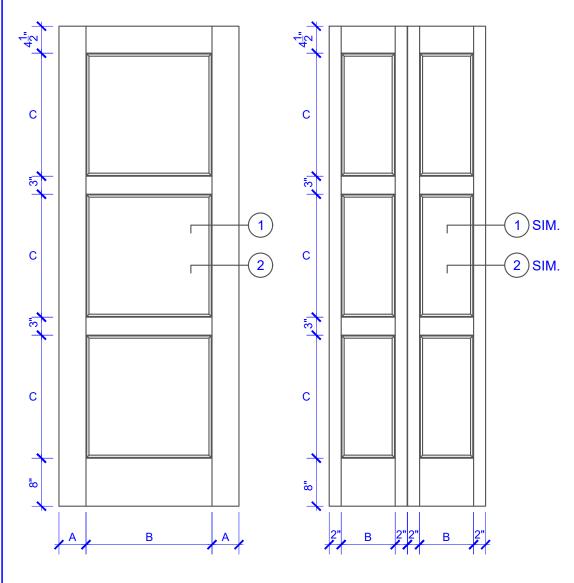

**BIFOLD DOORS** 

**DOOR COMPONENT SIZES** STILE **PANEL PANEL WIDTH WIDTH HEIGHT** "A" "B" "C" **DOOR WIDTH** 1-0 THRU 1-1 **VARIES VARIES** 1-2 THRU 1-3 3" **VARIES VARIES** 1-4 THRU 1-10 4" **VARIES VARIES** 2-0 THRU 4-0 4-1/2" **VARIES VARIES** 

## NOTES:

- 1. BIFOLD LEAF WIDTHS 9"-24" WILL HAVE 2" WIDE STILES.
- 2. ALL COMPONENTS (STILES, RAILS & MULLIONS) MEASUREMENTS ARE "NET" FACE-WIDTH DIMENSIONS, NOT INCLUDING STICKING PROFILES OR APPLIED MOULDING.

## **LEVEL 3 SQUARE QUIRK**

**DETAIL 1** 

**DETAIL 2** 

\* SEE LIMITED LIFETIME WARRANTY FOR TOLERANCES AND EXCLUSIONS

**PASSAGE, POCKET,** 

**BYPASS, BARN DOORS** 

 CUSTOMER:
 DATE: 07/27/21
 PO:

 DRAWING TITLE: PN310 LEVEL 3 STANDARD DOOR
 REVISION:
 PAGE: 1 of 1