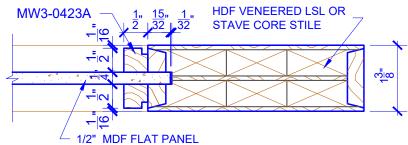

## **LEVEL 3 SQUARE QUIRK**

**DETAIL 1** 

**DETAIL 2** 

\* SEE LIMITED LIFETIME WARRANTY FOR TOLERANCES AND EXCLUSIONS

**PASSAGE, POCKET,** 

**BYPASS, BARN DOORS** 

 CUSTOMER:
 DATE: 07/27/21
 PO:

 DRAWING TITLE: PN310 LEVEL 3 STANDARD DOOR
 REVISION:
 PAGE: 1 of 1

 STICKING: SQUARE QUIRK
 SPECIES: HDF STAVE
 PANEL: MDF FLAT