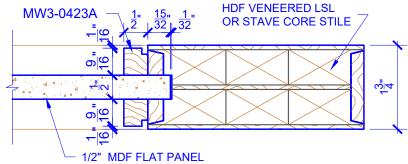

## **LEVEL 3 SQUARE QUIRK**

**DETAIL 1** 

**DETAIL 2** 

\* SEE LIMITED LIFETIME WARRANTY FOR TOLERANCES AND EXCLUSIONS

**PASSAGE, POCKET,** 

**BYPASS, BARN DOORS** 

 CUSTOMER:
 DATE: 07/27/21
 PO:

 DRAWING TITLE: PN310 LEVEL 3 STANDARD DOOR
 REVISION:
 PAGE: 1 of 1

 STICKING: SQUARE QUIRK
 SPECIES: HDF STAVE
 PANEL: MDF FLAT