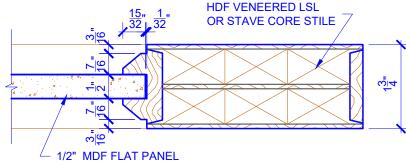

## **LEVEL 2 BEVEL STICKING**

 STICKING: BEVEL
 SPECIES: HDF STAVE
 PANEL: MDF FLAT