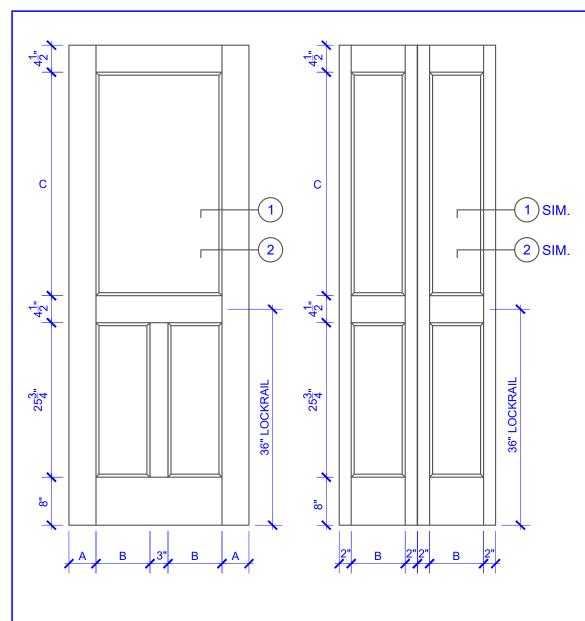

**BIFOLD DOORS** 

| DOOR COMPONENT SIZES |                       |                       |                            |
|----------------------|-----------------------|-----------------------|----------------------------|
| DOOR WIDTH           | STILE<br>WIDTH<br>"A" | PANEL<br>WIDTH<br>"B" | TOP PANEL<br>HEIGHT<br>"C" |
| 2-0 THRU 2-4         | 4"                    | VARIES                | VARIES                     |
| 2-6 THRU 4-0         | 4-1/2"                | VARIES                | VARIES                     |

## NOTES:

- 1. BIFOLD LEAF WIDTHS 9"-24" WILL HAVE 2" WIDE STILES.
- ALL COMPONENTS (STILES, RAILS & MULLIONS) MEASUREMENTS ARE "NET" FACE-WIDTH DIMENSIONS, NOT INCLUDING STICKING PROFILES OR APPLIED MOILI DING
- 3. DOORS NARROWER THAN 2'-0" IN WIDTH ON 2 OR 3 PANEL WIDE DOORS WILL BE MADE AS 1-PANEL WIDE IN A CORRESPONDING DESIGN. PN319 DESIGN 1-8 WIDE WOULD BE A PN201 DESIGN.

## **DETAIL 1**

**DETAIL 2** 

\* SEE LIMITED LIFETIME WARRANTY FOR TOLERANCES AND EXCLUSIONS

PASSAGE, POCKET,

**BYPASS, BARN DOORS** 

 CUSTOMER:
 DATE: 07/27/21
 PO:

 DRAWING TITLE: PN319 LEVEL 2 STANDARD DOOR
 REVISION:
 PAGE: 1 of 1