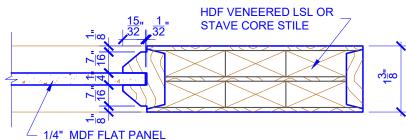

## **LEVEL 2 BEVEL STICKING**

 STICKING: BEVEL
 SPECIES: HDF STAVE
 PANEL: MDF FLAT