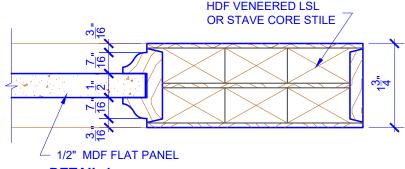

## **LEVEL 2 OGEE STICKING**

**DETAIL 1** 

**DETAIL 2** 

\* SEE LIMITED LIFETIME WARRANTY FOR TOLERANCES AND EXCLUSIONS

 CUSTOMER:
 DATE: 07/27/21
 PO:

 DRAWING TITLE: PN319 LEVEL 2 STANDARD DOOR
 REVISION:
 PAGE: 1 of 1

 STICKING: OGEE
 SPECIES: HDF STAVE
 PANEL: MDF FLAT