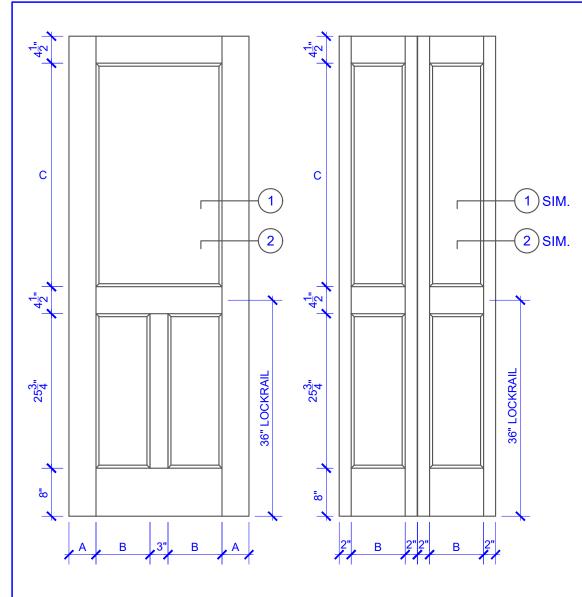

## **DOOR COMPONENT SIZES** STILE **PANEL TOP PANEL WIDTH WIDTH** HEIGHT "B" "C" "A" **DOOR WIDTH** 4" 2-0 THRU 2-4 **VARIES VARIES** 2-6 THRU 4-0 4-1/2" **VARIES VARIES**

## NOTES:

- 1. BIFOLD LEAF WIDTHS 9"-24" WILL HAVE 2" WIDE STILES.
- ALL COMPONENTS (STILES, RAILS & MULLIONS) MEASUREMENTS ARE "NET" FACE-WIDTH DIMENSIONS, NOT INCLUDING STICKING PROFILES OR APPLIED MOILI DING
- 3. DOORS NARROWER THAN 2'-0" IN WIDTH ON 2 OR 3 PANEL WIDE DOORS WILL BE MADE AS 1-PANEL WIDE IN A CORRESPONDING DESIGN. PN319 DESIGN 1-8 WIDE WOULD BE A PN201 DESIGN.

## **LEVEL 2 OGEE STICKING**

**DETAIL 1** 

**DETAIL 2** 

\* SEE LIMITED LIFETIME WARRANTY FOR TOLERANCES AND EXCLUSIONS

 CUSTOMER:
 DATE: 07/27/21
 PO:

 DRAWING TITLE: PN319 LEVEL 2 STANDARD DOOR
 REVISION:
 PAGE: 1 of 1