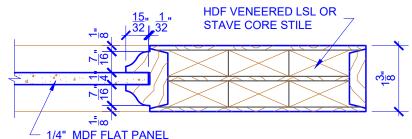

## **LEVEL 2 OGEE STICKING**

**DETAIL 1** 

**DETAIL 2** 

\* SEE LIMITED LIFETIME WARRANTY FOR TOLERANCES AND EXCLUSIONS

 CUSTOMER:
 DATE: 07/27/21
 PO:

 DRAWING TITLE: PN319 LEVEL 2 STANDARD DOOR
 REVISION:
 PAGE: 1 of 1

 STICKING: OGEE
 SPECIES: HDF STAVE
 PANEL: MDF FLAT