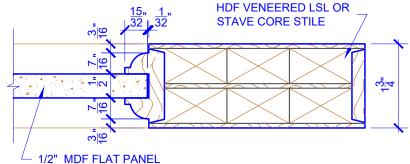

## **LEVEL 2 OVOLO STICKING**

**DETAIL 1** 

**DETAIL 2** 

\* SEE LIMITED LIFETIME WARRANTY FOR TOLERANCES AND EXCLUSIONS

**PASSAGE, POCKET,** 

**BYPASS, BARN DOORS** 

 CUSTOMER:
 DATE: 07/27/21
 PO:

 DRAWING TITLE: PN319 LEVEL 2 STANDARD DOOR
 REVISION:
 PAGE: 1 of 1

 STICKING: OVOLO
 SPECIES: HDF STAVE
 PANEL: MDF FLAT