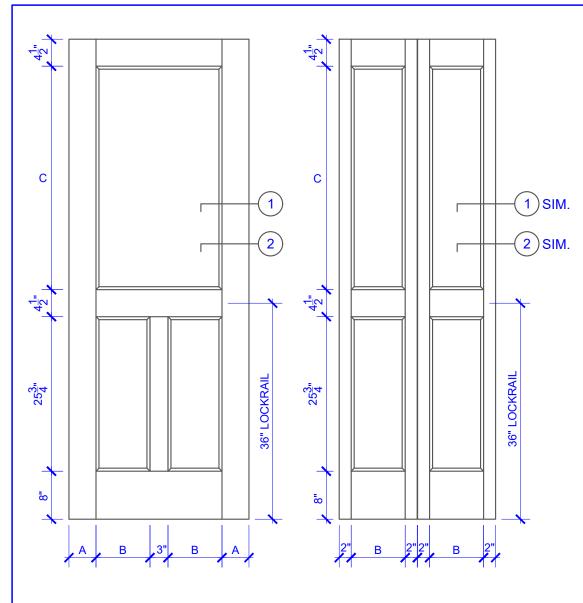

BIFOLD DOORS

| DOOR COMPONENT SIZES |                       |                       |                            |
|----------------------|-----------------------|-----------------------|----------------------------|
| DOOR WIDTH           | STILE<br>WIDTH<br>"A" | PANEL<br>WIDTH<br>"B" | TOP PANEL<br>HEIGHT<br>"C" |
| 2-0 THRU 2-4         | 4"                    | VARIES                | VARIES                     |
| 2-6 THRU 4-0         | 4-1/2"                | VARIES                | VARIES                     |

## NOTES:

- 1. BIFOLD LEAF WIDTHS 9"-24" WILL HAVE 2" WIDE STILES.
- ALL COMPONENTS (STILES, RAILS & MULLIONS) MEASUREMENTS ARE "NET" FACE-WIDTH DIMENSIONS, NOT INCLUDING STICKING PROFILES OR APPLIED MOILI DING
- 3. DOORS NARROWER THAN 2'-0" IN WIDTH ON 2 OR 3 PANEL WIDE DOORS WILL BE MADE AS 1-PANEL WIDE IN A CORRESPONDING DESIGN. PN319 DESIGN 1-8 WIDE WOULD BE A PN201 DESIGN.