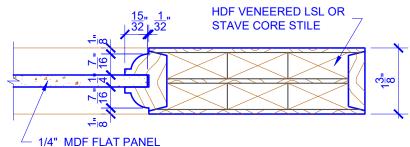

## **LEVEL 2 OVOLO STICKING**

**DETAIL 1** 

**DETAIL 2** 

\* SEE LIMITED LIFETIME WARRANTY FOR TOLERANCES AND EXCLUSIONS

**PASSAGE, POCKET,** 

**BYPASS, BARN DOORS** 

 CUSTOMER:
 DATE: 07/27/21
 PO:

 DRAWING TITLE: PN319 LEVEL 2 STANDARD DOOR
 REVISION:
 PAGE: 1 of 1

 STICKING: OVOLO
 SPECIES: HDF STAVE
 PANEL: MDF FLAT