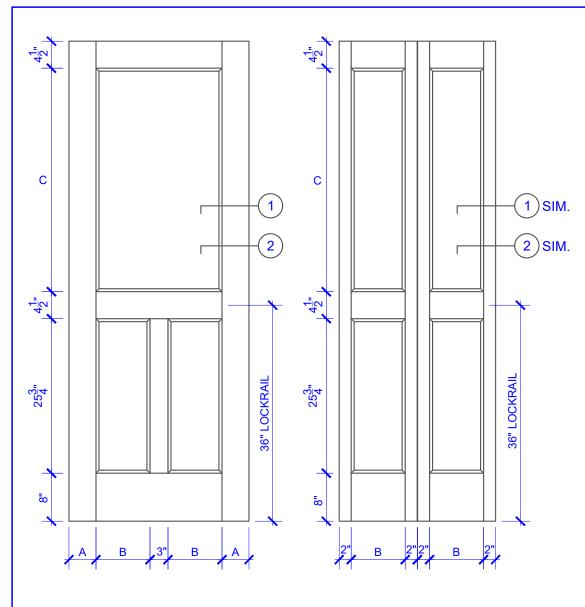

## **DOOR COMPONENT SIZES** STILE **PANEL TOP PANEL WIDTH WIDTH** HEIGHT "B" "C" "A" **DOOR WIDTH** 4" 2-0 THRU 2-4 **VARIES VARIES** 2-6 THRU 4-0 4-1/2" **VARIES VARIES**

## NOTES:

- 1. BIFOLD LEAF WIDTHS 9"-24" WILL HAVE 2" WIDE STILES.
- ALL COMPONENTS (STILES, RAILS & MULLIONS) MEASUREMENTS ARE "NET" FACE-WIDTH DIMENSIONS, NOT INCLUDING STICKING PROFILES OR APPLIED MOILI DING
- 3. DOORS NARROWER THAN 2'-0" IN WIDTH ON 2 OR 3 PANEL WIDE DOORS WILL BE MADE AS 1-PANEL WIDE IN A CORRESPONDING DESIGN. PN319 DESIGN 1-8 WIDE WOULD BE A PN201 DESIGN.