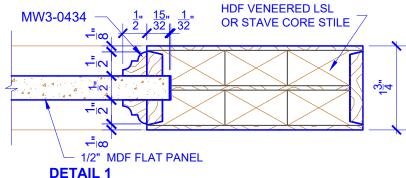

## **LEVEL 3 BEAD & COVE**

MW3-0434A

7 15 1 15 STAVE CORE STILE

NOTICE

1/2" MDF FLAT PANEL

**DETAIL 2** 

\* SEE LIMITED LIFETIME WARRANTY FOR TOLERANCES AND EXCLUSIONS

 CUSTOMER:
 DATE: 07/27/21
 PO: