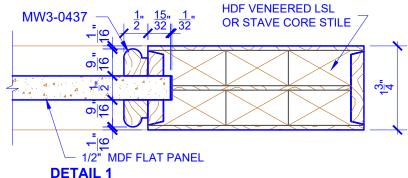

## **LEVEL 3 BEAD**

**DETAIL 2** 

\* SEE LIMITED LIFETIME WARRANTY FOR TOLERANCES AND EXCLUSIONS

 CUSTOMER:
 DATE: 07/27/21
 PO:

 DRAWING TITLE: PN319 LEVEL 3 STANDARD DOOR
 REVISION:
 PAGE: 1 of 1

 STICKING: BEAD
 SPECIES: HDF STAVE
 PANEL: MDF FLAT