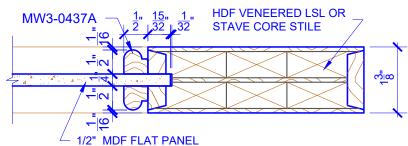

## **LEVEL 3 BEAD**

**DETAIL 2** 

\* SEE LIMITED LIFETIME WARRANTY FOR TOLERANCES AND EXCLUSIONS

 CUSTOMER:
 DATE: 07/27/21
 PO:

 DRAWING TITLE: PN319 LEVEL 3 STANDARD DOOR
 REVISION:
 PAGE: 1 of 1

 STICKING: BEAD
 SPECIES: HDF STAVE
 PANEL: MDF FLAT