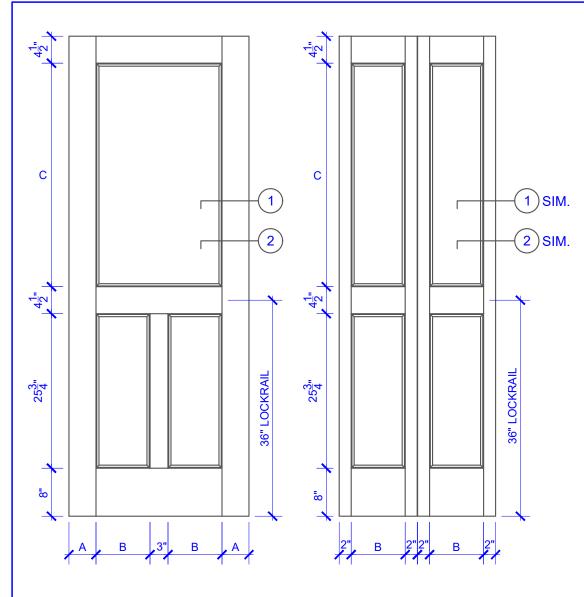

## **DOOR COMPONENT SIZES** STILE **PANEL TOP PANEL WIDTH WIDTH** HEIGHT "B" "C" "A" **DOOR WIDTH** 4" 2-0 THRU 2-4 **VARIES VARIES** 2-6 THRU 4-0 4-1/2" **VARIES VARIES**

## NOTES:

- 1. BIFOLD LEAF WIDTHS 9"-24" WILL HAVE 2" WIDE STILES.
- ALL COMPONENTS (STILES, RAILS & MULLIONS) MEASUREMENTS ARE "NET" FACE-WIDTH DIMENSIONS, NOT INCLUDING STICKING PROFILES OR APPLIED MOILI DING
- 3. DOORS NARROWER THAN 2'-0" IN WIDTH ON 2 OR 3 PANEL WIDE DOORS WILL BE MADE AS 1-PANEL WIDE IN A CORRESPONDING DESIGN. PN319 DESIGN 1-8 WIDE WOULD BE A PN201 DESIGN.