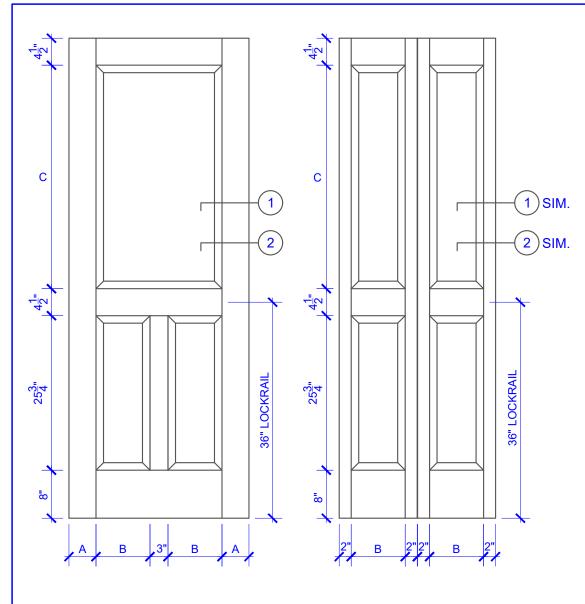

## **DOOR COMPONENT SIZES** STILE **PANEL TOP PANEL WIDTH WIDTH** HEIGHT "B" "C" "A" **DOOR WIDTH** 4" 2-0 THRU 2-4 **VARIES VARIES** 2-6 THRU 4-0 4-1/2" **VARIES VARIES**

## NOTES:

- 1. BIFOLD LEAF WIDTHS 9"-24" WILL HAVE 2" WIDE STILES.
- ALL COMPONENTS (STILES, RAILS & MULLIONS) MEASUREMENTS ARE "NET" FACE-WIDTH DIMENSIONS, NOT INCLUDING STICKING PROFILES OR APPLIED MOLII DING
- DOORS NARROWER THAN 2'-0" IN WIDTH ON 2 OR 3 PANEL WIDE DOORS WILL BE MADE AS 1-PANEL WIDE IN A CORRESPONDING DESIGN. PN319 DESIGN 1-8 WIDE WOULD BE A PN201 DESIGN.