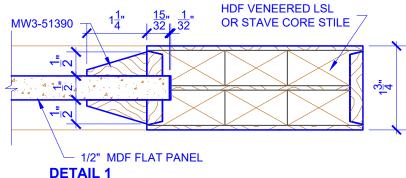

## **LEVEL 3 EXTENDED BEVEL**

**DETAIL 2** 

\* SEE LIMITED LIFETIME WARRANTY FOR TOLERANCES AND EXCLUSIONS

CUSTOMER:

DATE: 07/27/21

PO:

DRAWING TITLE: PN319 LEVEL 3 STANDARD DOOR

STICKING: EXTENDED BEVEL

SPECIES: HDF STAVE

PANEL: MDF FLAT