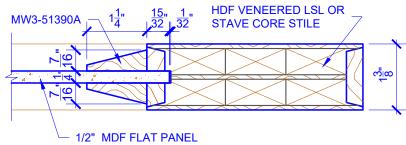

## **LEVEL 3 EXTENDED BEVEL**

**DETAIL 2** 

\* SEE LIMITED LIFETIME WARRANTY FOR TOLERANCES AND EXCLUSIONS

CUSTOMER:

DATE: 07/27/21

PO:

DRAWING TITLE: PN319 LEVEL 3 STANDARD DOOR

STICKING: EXTENDED BEVEL

SPECIES: HDF STAVE

PANEL: MDF FLAT