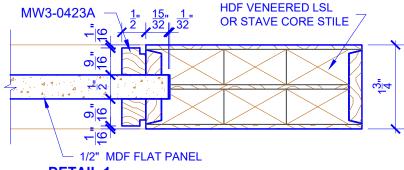

## **LEVEL 3 SQUARE QUIRK**

**DETAIL 1** 

**DETAIL 2** 

\* SEE LIMITED LIFETIME WARRANTY FOR TOLERANCES AND EXCLUSIONS

 CUSTOMER:
 DATE: 07/27/21
 PO:

 DRAWING TITLE: PN319 LEVEL 3 STANDARD DOOR
 REVISION:
 PAGE: 1 of 1

 STICKING: SQUARE QUIRK
 SPECIES: HDF STAVE
 PANEL: MDF FLAT