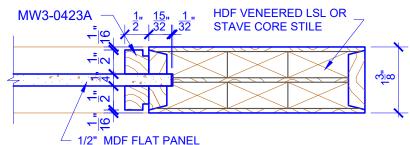

## **LEVEL 3 SQUARE QUIRK**

**DETAIL 1** 

**DETAIL 2** 

\* SEE LIMITED LIFETIME WARRANTY FOR TOLERANCES AND EXCLUSIONS

 CUSTOMER:
 DATE: 07/27/21
 PO:

 DRAWING TITLE: PN319 LEVEL 3 STANDARD DOOR
 REVISION:
 PAGE: 1 of 1

 STICKING: SQUARE QUIRK
 SPECIES: HDF STAVE
 PANEL: MDF FLAT