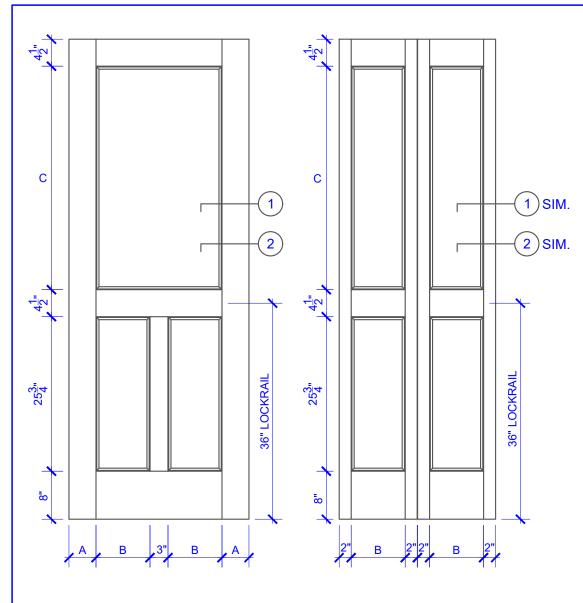

## **DOOR COMPONENT SIZES** STILE **PANEL TOP PANEL WIDTH WIDTH** HEIGHT "B" "C" "A" **DOOR WIDTH** 4" 2-0 THRU 2-4 **VARIES VARIES** 2-6 THRU 4-0 4-1/2" **VARIES VARIES**

## NOTES:

- 1. BIFOLD LEAF WIDTHS 9"-24" WILL HAVE 2" WIDE STILES.
- ALL COMPONENTS (STILES, RAILS & MULLIONS) MEASUREMENTS ARE "NET" FACE-WIDTH DIMENSIONS, NOT INCLUDING STICKING PROFILES OR APPLIED MOILI DING
- 3. DOORS NARROWER THAN 2'-0" IN WIDTH ON 2 OR 3 PANEL WIDE DOORS WILL BE MADE AS 1-PANEL WIDE IN A CORRESPONDING DESIGN. PN319 DESIGN 1-8 WIDE WOULD BE A PN201 DESIGN.

## **LEVEL 3 SQUARE QUIRK**

**DETAIL 1** 

**DETAIL 2** 

\* SEE LIMITED LIFETIME WARRANTY FOR TOLERANCES AND EXCLUSIONS

 CUSTOMER:
 DATE: 07/27/21
 PO:

 DRAWING TITLE: PN319 LEVEL 3 STANDARD DOOR
 REVISION:
 PAGE: 1 of 1