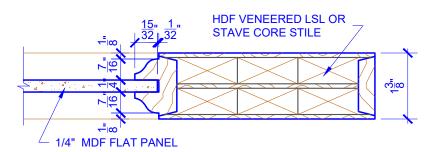

## **LEVEL 2 OGEE STICKING**

## **DETAIL 1**

**DETAIL 2** 

\* SEE LIMITED LIFETIME WARRANTY FOR TOLERANCES AND EXCLUSIONS

 CUSTOMER:
 DATE: 07/27/21
 PO:

 DRAWING TITLE: PN324 LEVEL 2 STANDARD DOOR
 REVISION:
 PAGE: 1 of 1

 STICKING: OGEE
 SPECIES: HDF STAVE
 PANEL: MDF FLAT