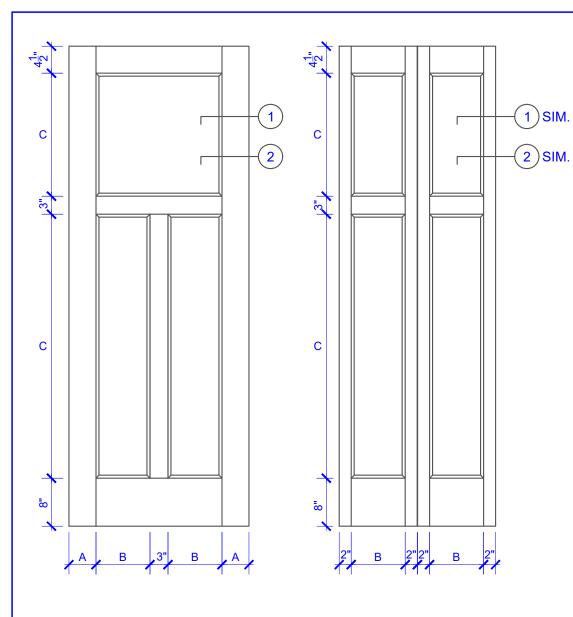

PASSAGE, POCKET, BYPASS, BARN DOORS **BIFOLD DOORS** 

## **DOOR COMPONENT SIZES** STILE **PANEL PANEL WIDTH WIDTH HEIGHT** "B" "C" "A" **DOOR WIDTH** 4" **VARIES** 2-0 THRU 2-4 **VARIES** 2-6 THRU 4-0 4-1/2" **VARIES VARIES**

## NOTES:

- 1. BIFOLD LEAF WIDTHS 9"-24" WILL HAVE 2" WIDE STILES.
- 2. ALL COMPONENTS (STILES, RAILS & MULLIONS) MEASUREMENTS ARE "NET" FACE-WIDTH DIMENSIONS, NOT INCLUDING STICKING PROFILES OR APPLIED MOILI DING
- DOORS NARROWER THAN 2'-0" IN WIDTH ON 2 OR 3 PANEL WIDE DOORS WILL BE MADE AS 1-PANEL WIDE IN A CORRESPONDING DESIGN. PN324 DESIGN 1-8 WIDE WOULD BE A PN223 DESIGN.

## **DETAIL 1**

**DETAIL 2** 

\* SEE LIMITED LIFETIME WARRANTY FOR TOLERANCES AND EXCLUSIONS

 CUSTOMER:
 DATE: 07/27/21
 PO:

 DRAWING TITLE: PN324 LEVEL 2 STANDARD DOOR
 REVISION:
 PAGE: 1 of 1

 STICKING: OGEE
 SPECIES: HDF STAVE
 PANEL: MDF FLAT