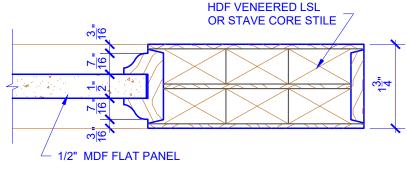

## **LEVEL 2 OGEE STICKING**

## **DETAIL 1**

**DETAIL 2** 

\* SEE LIMITED LIFETIME WARRANTY FOR TOLERANCES AND EXCLUSIONS

 CUSTOMER:
 DATE: 07/27/21
 PO:

 DRAWING TITLE: PN324 LEVEL 2 STANDARD DOOR
 REVISION:
 PAGE: 1 of 1

 STICKING: OGEE
 SPECIES: HDF STAVE
 PANEL: MDF FLAT