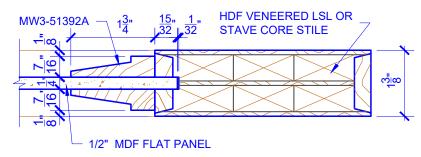

## **LEVEL 3 EXTENDED STEP BEVEL**

**DETAIL 1** 

**DETAIL 2** 

\* SEE LIMITED LIFETIME WARRANTY FOR TOLERANCES AND EXCLUSIONS

| CUSTOMER:                                        | DATE: 07/27/21 |             | PO:             |              |  |
|--------------------------------------------------|----------------|-------------|-----------------|--------------|--|
| DRAWING TITLE: PN324 LEVEL 3 S                   |                | REVISION: P |                 | PAGE: 1 of 1 |  |
| STICKING: EXTENDED STEP BEVEL SPECIES: HDF STAVE |                |             | PANEL: MDF FLAT |              |  |