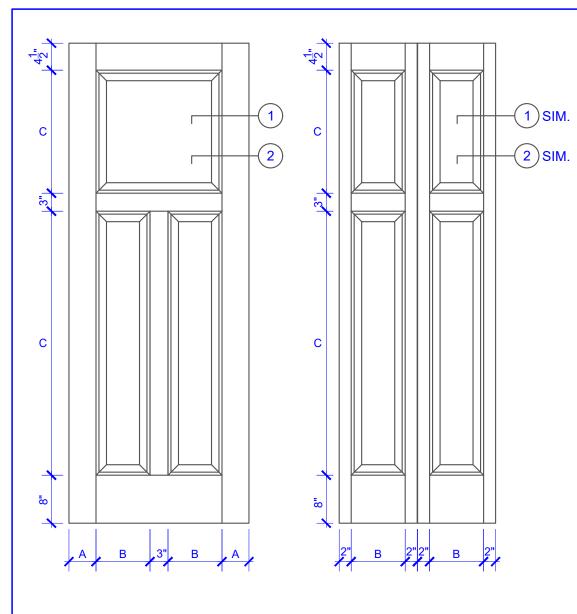

## **DOOR COMPONENT SIZES STILE PANEL PANEL WIDTH WIDTH HEIGHT** "A" "B" "C" **DOOR WIDTH** 1-0 THRU 1-1 **VARIES VARIES** 1-2 THRU 1-3 3" **VARIES VARIES** 1-4 THRU 1-10 4" **VARIES VARIES** 2-0 THRU 4-0 4-1/2" **VARIES VARIES**

## NOTES:

- 1. BIFOLD LEAF WIDTHS 9"-24" WILL HAVE 2" WIDE STILES.
- 2. ALL COMPONENTS (STILES, RAILS & MULLIONS) MEASUREMENTS ARE "NET" FACE-WIDTH DIMENSIONS, NOT INCLUDING STICKING PROFILES OR APPLIED MOULDING.