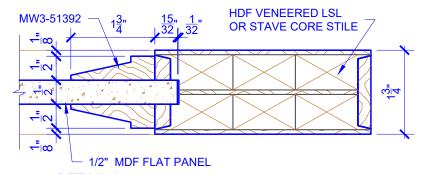

## **LEVEL 3 EXTENDED STEP BEVEL**

**DETAIL 1** 

**DETAIL 2** 

\* SEE LIMITED LIFETIME WARRANTY FOR TOLERANCES AND EXCLUSIONS

| CUSTOMER:                                        | DATE: 07/27/21 |             | PO:             |              |  |
|--------------------------------------------------|----------------|-------------|-----------------|--------------|--|
| DRAWING TITLE: PN324 LEVEL 3 S                   |                | REVISION: P |                 | PAGE: 1 of 1 |  |
| STICKING: EXTENDED STEP BEVEL SPECIES: HDF STAVE |                |             | PANEL: MDF FLAT |              |  |