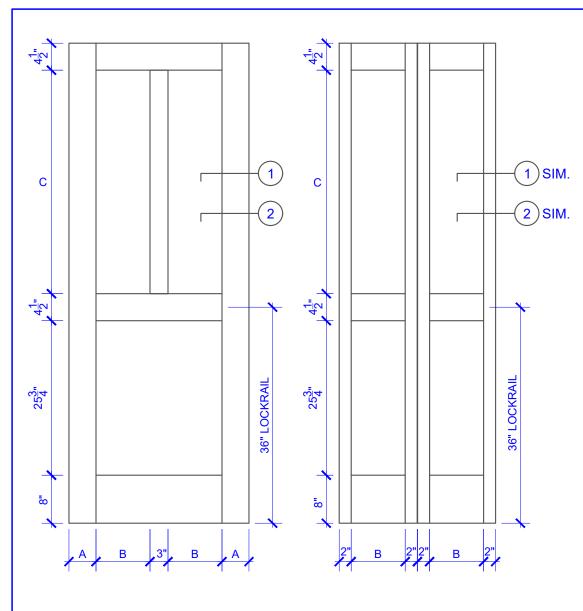

#### **DOOR COMPONENT SIZES** STILE **PANEL TOP PANEL WIDTH WIDTH** HEIGHT "B" "C" "A" **DOOR WIDTH** 4" 2-0 THRU 2-4 **VARIES VARIES** 2-6 THRU 4-0 4-1/2" **VARIES VARIES**

#### NOTES:

- 1. BIFOLD LEAF WIDTHS 9"-24" WILL HAVE 2" WIDE STILES.
- ALL COMPONENTS (STILES, RAILS & MULLIONS) MEASUREMENTS ARE "NET" FACE-WIDTH DIMENSIONS, NOT INCLUDING STICKING PROFILES OR APPLIED MOLIT DING
- DOORS NARROWER THAN 2'-0" IN WIDTH ON 2 OR 3 PANEL WIDE DOORS WILL BE MADE AS 1-PANEL WIDE IN A CORRESPONDING DESIGN. PN325 DESIGN 1-8 WIDE WOULD BE A PN201 DESIGN.

## **LEVEL 1 SQUARE SHOULDER**