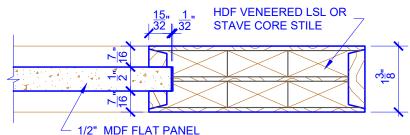

# **DETAIL 2**

\* SEE LIMITED LIFETIME WARRANTY FOR TOLERANCES AND EXCLUSIONS

 CUSTOMER:
 DATE: 07/27/21
 PO:

 DRAWING TITLE: PN325 LEVEL 1 STANDARD DOOR
 REVISION:
 PAGE: 1 of 1

 STICKING: SQUARE
 SPECIES: HDF STAVE
 PANEL: MDF FLAT