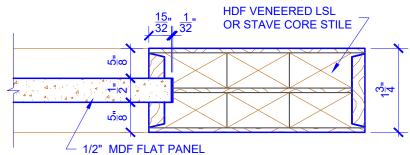

| PASSAGE, POCKET,   | BIFOLD DOORS |
|--------------------|--------------|
| BYPASS, BARN DOORS |              |

#### **DOOR COMPONENT SIZES** STILE **PANEL TOP PANEL WIDTH WIDTH** HEIGHT "B" "C" "A" **DOOR WIDTH** 4" 2-0 THRU 2-4 **VARIES VARIES** 2-6 THRU 4-0 4-1/2" **VARIES VARIES**

#### NOTES:

- 1. BIFOLD LEAF WIDTHS 9"-24" WILL HAVE 2" WIDE STILES.
- ALL COMPONENTS (STILES, RAILS & MULLIONS) MEASUREMENTS ARE "NET" FACE-WIDTH DIMENSIONS, NOT INCLUDING STICKING PROFILES OR APPLIED MOLIT DING
- DOORS NARROWER THAN 2'-0" IN WIDTH ON 2 OR 3 PANEL WIDE DOORS WILL BE MADE AS 1-PANEL WIDE IN A CORRESPONDING DESIGN. PN325 DESIGN 1-8 WIDE WOULD BE A PN201 DESIGN.

## **LEVEL 1 SQUARE SHOULDER**



## **DETAIL 1**



# **DETAIL 2**

\* SEE LIMITED LIFETIME WARRANTY FOR TOLERANCES AND EXCLUSIONS



 CUSTOMER:
 DATE: 07/27/21
 PO:

 DRAWING TITLE: PN325 LEVEL 1 STANDARD DOOR
 REVISION:
 PAGE: 1 of 1

 STICKING: SQUARE
 SPECIES: HDF STAVE
 PANEL: MDF FLAT