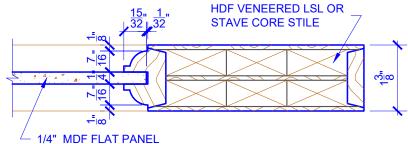

## **LEVEL 2 OVOLO STICKING**

# **DETAIL 2**

\* SEE LIMITED LIFETIME WARRANTY FOR TOLERANCES AND EXCLUSIONS

**PASSAGE, POCKET,** 

**BYPASS, BARN DOORS** 

 CUSTOMER:
 DATE: 07/27/21
 PO:

 DRAWING TITLE: PN325 LEVEL 2 STANDARD DOOR
 REVISION:
 PAGE: 1 of 1

 STICKING: OVOLO
 SPECIES: HDF STAVE
 PANEL: MDF FLAT