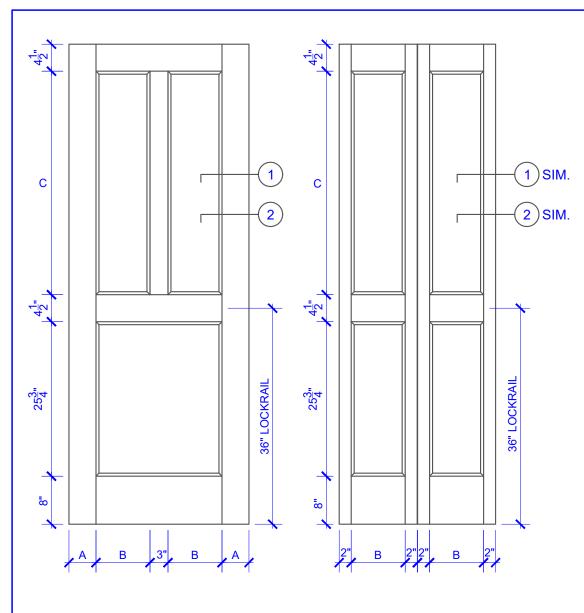

**BIFOLD DOORS** 

#### **DOOR COMPONENT SIZES** STILE **PANEL TOP PANEL WIDTH WIDTH** HEIGHT "B" "C" "A" **DOOR WIDTH** 4" 2-0 THRU 2-4 **VARIES VARIES** 2-6 THRU 4-0 4-1/2" **VARIES VARIES**

#### NOTES:

- 1. BIFOLD LEAF WIDTHS 9"-24" WILL HAVE 2" WIDE STILES.
- ALL COMPONENTS (STILES, RAILS & MULLIONS) MEASUREMENTS ARE "NET" FACE-WIDTH DIMENSIONS, NOT INCLUDING STICKING PROFILES OR APPLIED MOLII DING
- 3. DOORS NARROWER THAN 2'-0" IN WIDTH ON 2 OR 3 PANEL WIDE DOORS WILL BE MADE AS 1-PANEL WIDE IN A CORRESPONDING DESIGN. PN325 DESIGN 1-8 WIDE WOULD BE A PN201 DESIGN.