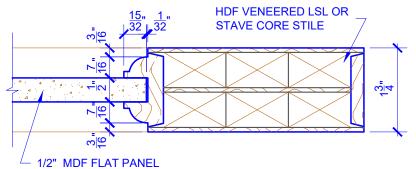

## **LEVEL 2 OVOLO STICKING**

### **DETAIL 1**

 STICKING: OVOLO
 SPECIES: HDF STAVE
 PANEL: MDF FLAT