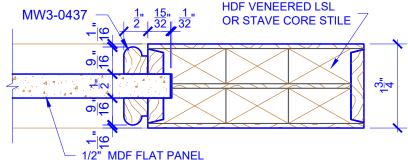

PASSAGE, POCKET, BYPASS, BARN DOORS **BIFOLD DOORS** 

#### **DOOR COMPONENT SIZES** STILE **PANEL TOP PANEL WIDTH WIDTH** HEIGHT "B" "C" "A" **DOOR WIDTH** 4" 2-0 THRU 2-4 **VARIES VARIES** 2-6 THRU 4-0 4-1/2" **VARIES VARIES**

### NOTES:

- 1. BIFOLD LEAF WIDTHS 9"-24" WILL HAVE 2" WIDE STILES.
- ALL COMPONENTS (STILES, RAILS & MULLIONS) MEASUREMENTS ARE "NET" FACE-WIDTH DIMENSIONS, NOT INCLUDING STICKING PROFILES OR APPLIED MOULD DING
- 3. DOORS NARROWER THAN 2'-0" IN WIDTH ON 2 OR 3 PANEL WIDE DOORS WILL BE MADE AS 1-PANEL WIDE IN A CORRESPONDING DESIGN. PN325 DESIGN 1-8 WIDE WOULD BE A PN201 DESIGN.

## **LEVEL 3 BEAD**



# **DETAIL 1**



# **DETAIL 2**

\* SEE LIMITED LIFETIME WARRANTY FOR TOLERANCES AND EXCLUSIONS



 CUSTOMER:
 DATE: 07/27/21
 PO:

 DRAWING TITLE: PN325 LEVEL 3 STANDARD DOOR
 REVISION:
 PAGE: 1 of 1

 STICKING: BEAD
 SPECIES: HDF STAVE
 PANEL: MDF FLAT