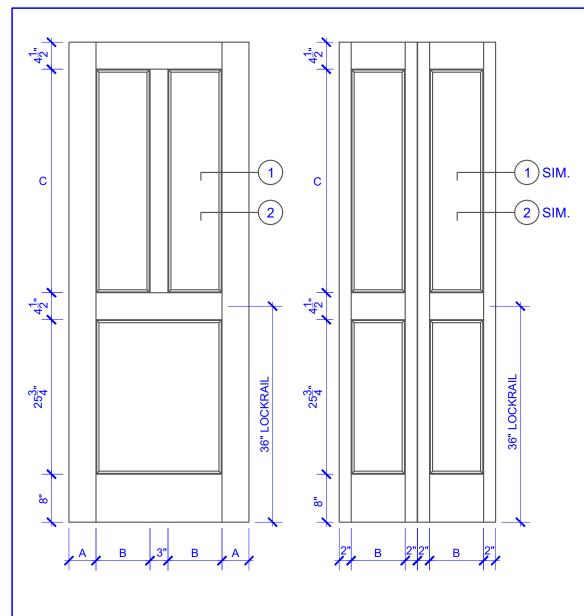

PASSAGE, POCKET, BYPASS, BARN DOORS **BIFOLD DOORS** 

#### **DOOR COMPONENT SIZES** STILE **PANEL TOP PANEL WIDTH WIDTH** HEIGHT "B" "C" "A" **DOOR WIDTH** 4" 2-0 THRU 2-4 **VARIES VARIES** 2-6 THRU 4-0 4-1/2" **VARIES VARIES**

### NOTES:

- 1. BIFOLD LEAF WIDTHS 9"-24" WILL HAVE 2" WIDE STILES.
- ALL COMPONENTS (STILES, RAILS & MULLIONS) MEASUREMENTS ARE "NET" FACE-WIDTH DIMENSIONS, NOT INCLUDING STICKING PROFILES OR APPLIED MOULD DING
- 3. DOORS NARROWER THAN 2'-0" IN WIDTH ON 2 OR 3 PANEL WIDE DOORS WILL BE MADE AS 1-PANEL WIDE IN A CORRESPONDING DESIGN. PN325 DESIGN 1-8 WIDE WOULD BE A PN201 DESIGN.

## **LEVEL 3 BEAD**