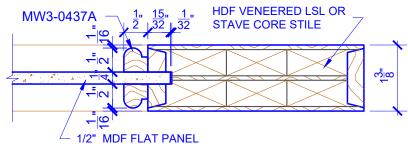

# **DETAIL 2**

\* SEE LIMITED LIFETIME WARRANTY FOR TOLERANCES AND EXCLUSIONS

 CUSTOMER:
 DATE: 07/27/21
 PO:

 DRAWING TITLE: PN325 LEVEL 3 STANDARD DOOR
 REVISION:
 PAGE: 1 of 1

 STICKING: BEAD
 SPECIES: HDF STAVE
 PANEL: MDF FLAT