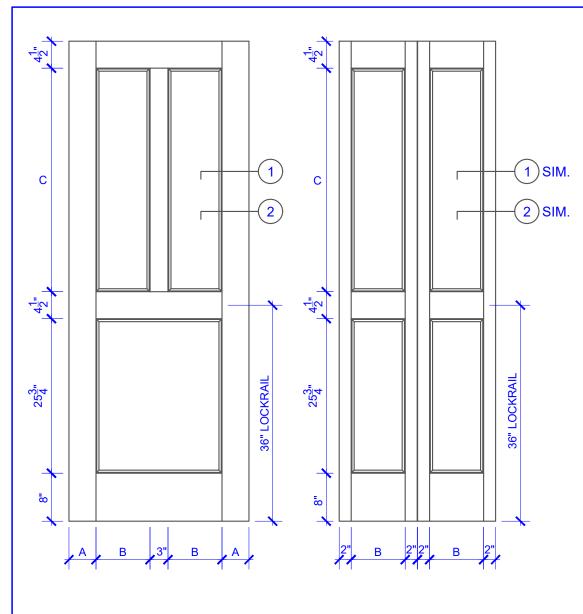

PASSAGE, POCKET, BYPASS, BARN DOORS **BIFOLD DOORS** 

#### **DOOR COMPONENT SIZES** STILE **PANEL TOP PANEL WIDTH WIDTH** HEIGHT "B" "C" "A" **DOOR WIDTH** 4" 2-0 THRU 2-4 **VARIES VARIES** 2-6 THRU 4-0 4-1/2" **VARIES VARIES**

#### NOTES:

- 1. BIFOLD LEAF WIDTHS 9"-24" WILL HAVE 2" WIDE STILES.
- ALL COMPONENTS (STILES, RAILS & MULLIONS) MEASUREMENTS ARE "NET" FACE-WIDTH DIMENSIONS, NOT INCLUDING STICKING PROFILES OR APPLIED MOLII DING
- DOORS NARROWER THAN 2'-0" IN WIDTH ON 2 OR 3 PANEL WIDE DOORS WILL BE MADE AS 1-PANEL WIDE IN A CORRESPONDING DESIGN. PN325 DESIGN 1-8 WIDE WOULD BE A PN201 DESIGN.