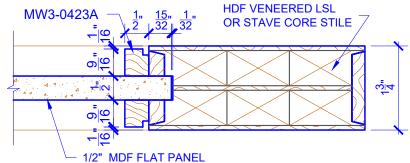

PASSAGE, POCKET, BYPASS, BARN DOORS **BIFOLD DOORS** 

#### **DOOR COMPONENT SIZES** STILE **PANEL TOP PANEL WIDTH WIDTH** HEIGHT "B" "C" "A" **DOOR WIDTH** 4" 2-0 THRU 2-4 **VARIES VARIES** 2-6 THRU 4-0 4-1/2" **VARIES VARIES**

#### NOTES:

- 1. BIFOLD LEAF WIDTHS 9"-24" WILL HAVE 2" WIDE STILES.
- ALL COMPONENTS (STILES, RAILS & MULLIONS) MEASUREMENTS ARE "NET" FACE-WIDTH DIMENSIONS, NOT INCLUDING STICKING PROFILES OR APPLIED MOLII DING
- DOORS NARROWER THAN 2'-0" IN WIDTH ON 2 OR 3 PANEL WIDE DOORS WILL BE MADE AS 1-PANEL WIDE IN A CORRESPONDING DESIGN. PN325 DESIGN 1-8 WIDE WOULD BE A PN201 DESIGN.

## **LEVEL 3 SQUARE QUIRK**



# **DETAIL 1**



## **DETAIL 2**

\* SEE LIMITED LIFETIME WARRANTY FOR TOLERANCES AND EXCLUSIONS



CUSTOMER: DATE: 07/27/21 PO:

DRAWING TITLE: PN325 LEVEL 3 STANDARD DOOR REVISION: PAGE: 1 of 1

STICKING: SQUARE QUIRK SPECIES: HDF STAVE PANEL: MDF FLAT