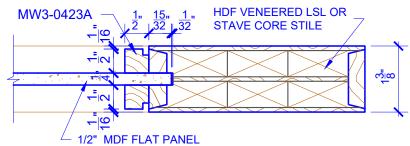

## **DETAIL 2**

\* SEE LIMITED LIFETIME WARRANTY FOR TOLERANCES AND EXCLUSIONS

CUSTOMER: DATE: 07/27/21 PO:

DRAWING TITLE: PN325 LEVEL 3 STANDARD DOOR REVISION: PAGE: 1 of 1

STICKING: SQUARE QUIRK SPECIES: HDF STAVE PANEL: MDF FLAT