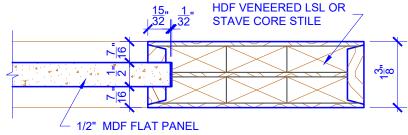

## **LEVEL 1 SQUARE SHOULDER**

**DETAIL 1** 

**DETAIL 2** 

\* SEE LIMITED LIFETIME WARRANTY FOR TOLERANCES AND EXCLUSIONS

CUSTOMER:

DRAWING TITLE: PN401 LEVEL 1 STANDARD DOOR

STICKING: SQUARE

SPECIES: HDF STAVE