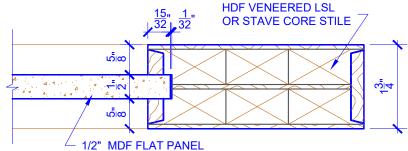

## **LEVEL 1 SQUARE SHOULDER**

**DETAIL 1** 

**DETAIL 2** 

\* SEE LIMITED LIFETIME WARRANTY FOR TOLERANCES AND EXCLUSIONS

CUSTOMER:

DRAWING TITLE: PN401 LEVEL 1 STANDARD DOOR

STICKING: SQUARE

SPECIES: HDF STAVE