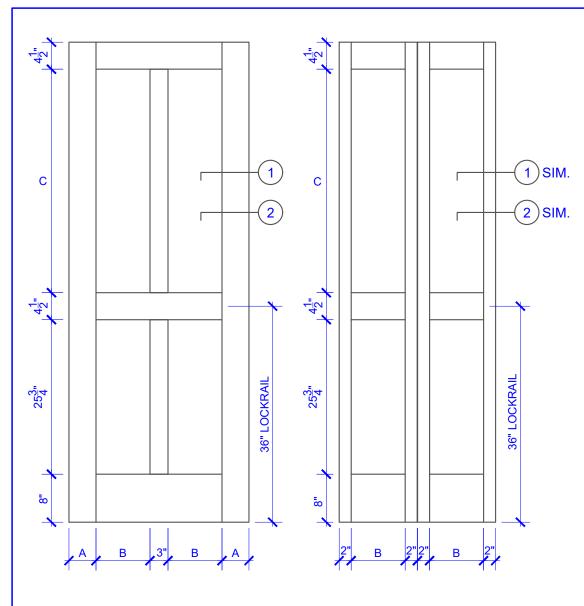

## **DOOR COMPONENT SIZES** STILE **PANEL TOP PANEL WIDTH WIDTH** HEIGHT "B" "C" "A" **DOOR WIDTH** 4" 2-0 THRU 2-4 **VARIES VARIES** 2-6 THRU 4-0 4-1/2" **VARIES VARIES**

## NOTES:

- 1. BIFOLD LEAF WIDTHS 9"-24" WILL HAVE 2" WIDE STILES.
- ALL COMPONENTS (STILES, RAILS & MULLIONS) MEASUREMENTS ARE "NET" FACE-WIDTH DIMENSIONS, NOT INCLUDING STICKING PROFILES OR APPLIED MOILI DING
- DOORS NARROWER THAN 2'-0" IN WIDTH ON 2 OR 3 PANEL WIDE DOORS WILL BE MADE AS 1-PANEL WIDE IN A CORRESPONDING DESIGN. PN401 DESIGN 1-8 WIDE WOULD BE A PN201 DESIGN.

## **LEVEL 1 SQUARE SHOULDER**

**DETAIL 1** 

**DETAIL 2** 

\* SEE LIMITED LIFETIME WARRANTY FOR TOLERANCES AND EXCLUSIONS

CUSTOMER:

DRAWING TITLE: PN401 LEVEL 1 STANDARD DOOR

STICKING: SQUARE

SPECIES: HDF STAVE