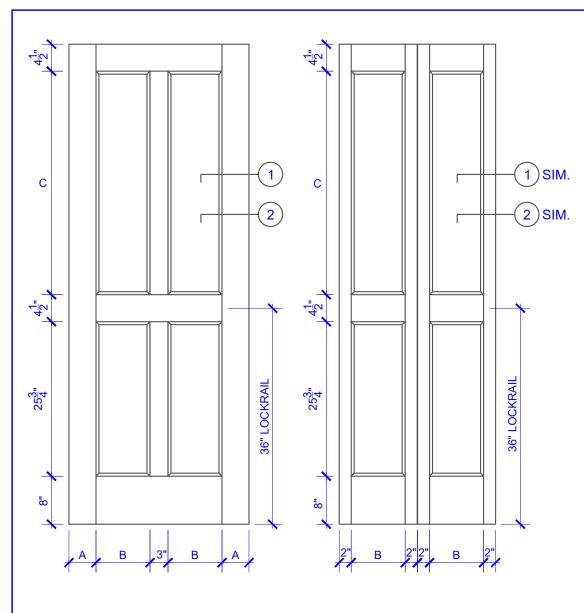

#### **DOOR COMPONENT SIZES** STILE **PANEL TOP PANEL WIDTH WIDTH** HEIGHT "B" "C" "A" **DOOR WIDTH** 4" 2-0 THRU 2-4 **VARIES VARIES** 2-6 THRU 4-0 4-1/2" **VARIES VARIES**

#### NOTES:

- 1. BIFOLD LEAF WIDTHS 9"-24" WILL HAVE 2" WIDE STILES.
- ALL COMPONENTS (STILES, RAILS & MULLIONS) MEASUREMENTS ARE "NET" FACE-WIDTH DIMENSIONS, NOT INCLUDING STICKING PROFILES OR APPLIED MOLIT DING
- 3. DOORS NARROWER THAN 2'-0" IN WIDTH ON 2 OR 3 PANEL WIDE DOORS WILL BE MADE AS 1-PANEL WIDE IN A CORRESPONDING DESIGN. PN401 DESIGN 1-8 WIDE WOULD BE A PN201 DESIGN.