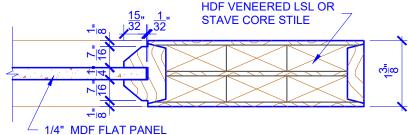

## **LEVEL 2 BEVEL STICKING**

# **DETAIL 2**

\* SEE LIMITED LIFETIME WARRANTY FOR TOLERANCES AND EXCLUSIONS

CUSTOMER:

DATE: 07/27/21

PO:

DRAWING TITLE: PN401 LEVEL 2 STANDARD DOOR

STICKING: BEVEL

SPECIES: HDF STAVE

PANEL: MDF FLAT