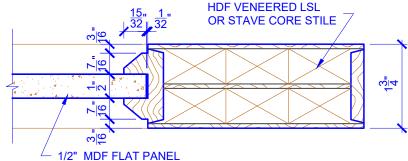

PASSAGE, POCKET, BYPASS, BARN DOORS **BIFOLD DOORS** 

#### **DOOR COMPONENT SIZES** STILE **PANEL TOP PANEL WIDTH WIDTH** HEIGHT "B" "C" "A" **DOOR WIDTH** 4" 2-0 THRU 2-4 **VARIES VARIES** 2-6 THRU 4-0 4-1/2" **VARIES VARIES**

#### NOTES:

- 1. BIFOLD LEAF WIDTHS 9"-24" WILL HAVE 2" WIDE STILES.
- ALL COMPONENTS (STILES, RAILS & MULLIONS) MEASUREMENTS ARE "NET" FACE-WIDTH DIMENSIONS, NOT INCLUDING STICKING PROFILES OR APPLIED MOLIT DING
- 3. DOORS NARROWER THAN 2'-0" IN WIDTH ON 2 OR 3 PANEL WIDE DOORS WILL BE MADE AS 1-PANEL WIDE IN A CORRESPONDING DESIGN. PN401 DESIGN 1-8 WIDE WOULD BE A PN201 DESIGN.

## **LEVEL 2 BEVEL STICKING**



### **DETAIL 1**



# **DETAIL 2**

\* SEE LIMITED LIFETIME WARRANTY FOR TOLERANCES AND EXCLUSIONS



CUSTOMER:

DATE: 07/27/21

PO:

DRAWING TITLE: PN401 LEVEL 2 STANDARD DOOR

STICKING: BEVEL

SPECIES: HDF STAVE

PANEL: MDF FLAT