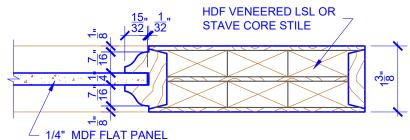

## **LEVEL 2 OGEE STICKING**

 STICKING: OGEE
 SPECIES: HDF STAVE
 PANEL: MDF FLAT