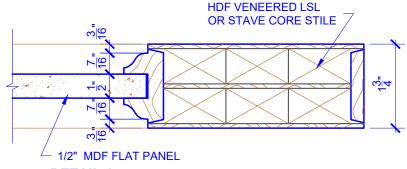

## **LEVEL 2 OGEE STICKING**

 STICKING: OGEE
 SPECIES: HDF STAVE
 PANEL: MDF FLAT