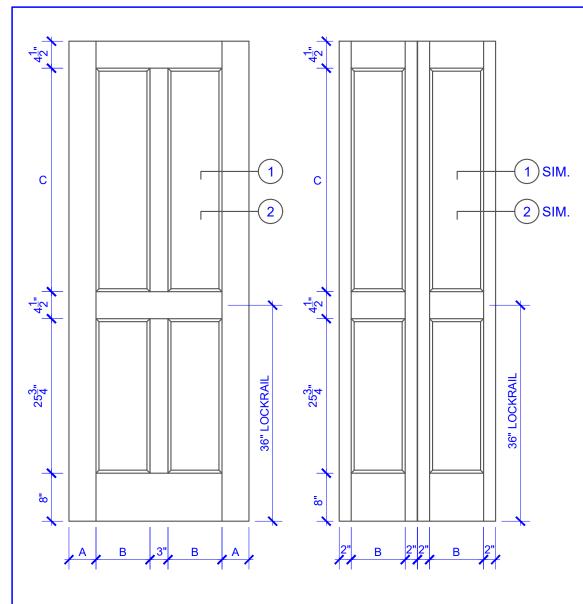

## **DOOR COMPONENT SIZES** STILE **PANEL TOP PANEL WIDTH WIDTH** HEIGHT "B" "C" "A" **DOOR WIDTH** 4" 2-0 THRU 2-4 **VARIES VARIES** 2-6 THRU 4-0 4-1/2" **VARIES VARIES**

## NOTES:

- 1. BIFOLD LEAF WIDTHS 9"-24" WILL HAVE 2" WIDE STILES.
- ALL COMPONENTS (STILES, RAILS & MULLIONS) MEASUREMENTS ARE "NET" FACE-WIDTH DIMENSIONS, NOT INCLUDING STICKING PROFILES OR APPLIED MOLII DING
- 3. DOORS NARROWER THAN 2'-0" IN WIDTH ON 2 OR 3 PANEL WIDE DOORS WILL BE MADE AS 1-PANEL WIDE IN A CORRESPONDING DESIGN. PN401 DESIGN 1-8 WIDE WOULD BE A PN201 DESIGN.