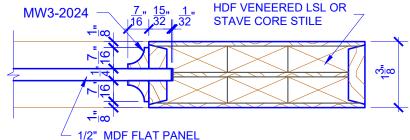

## **LEVEL 3 COVE**

**DETAIL 1** 

**DETAIL 2** 

\* SEE LIMITED LIFETIME WARRANTY FOR TOLERANCES AND EXCLUSIONS

| CUSTOMER:                                  |  | DATE: 07/27/21 |                 | PO: |              |
|--------------------------------------------|--|----------------|-----------------|-----|--------------|
| DRAWING TITLE: PN401 LEVEL 3 STANDARD DOOR |  |                | REVISION: PAG   |     | PAGE: 1 of 1 |
| STICKING: COVE SPECIES: HDF STAVE          |  |                | PANEL: MDF FLAT |     |              |