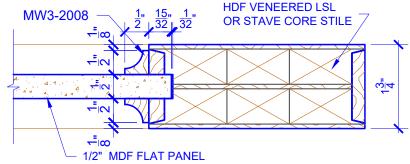

## **LEVEL 3 COVE**

**DETAIL 1** 

**DETAIL 2** 

\* SEE LIMITED LIFETIME WARRANTY FOR TOLERANCES AND EXCLUSIONS

| CUSTOMER:                                  |  | DATE: 07/27/21 |                 | PO: |              |
|--------------------------------------------|--|----------------|-----------------|-----|--------------|
| DRAWING TITLE: PN401 LEVEL 3 STANDARD DOOR |  |                | REVISION: PAG   |     | PAGE: 1 of 1 |
| STICKING: COVE SPECIES: HDF STAVE          |  |                | PANEL: MDF FLAT |     |              |