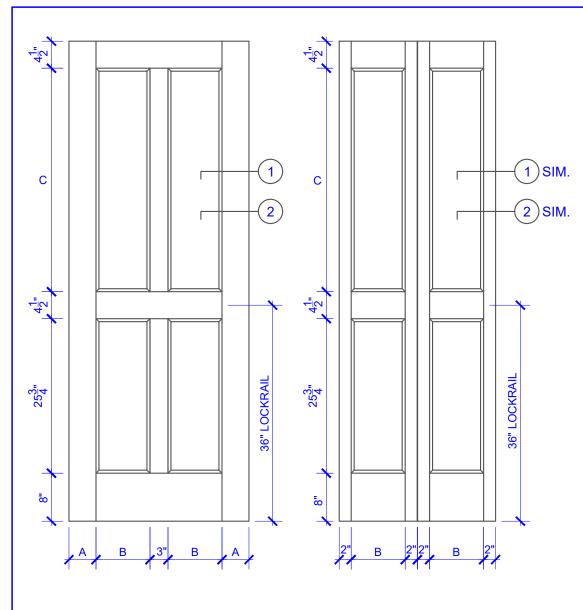

## **DOOR COMPONENT SIZES** STILE **PANEL TOP PANEL WIDTH WIDTH** HEIGHT "A" "B" "C" **DOOR WIDTH** 4" 2-0 THRU 2-4 **VARIES VARIES** 2-6 THRU 4-0 4-1/2" **VARIES VARIES**

## NOTES:

- 1. BIFOLD LEAF WIDTHS 9"-24" WILL HAVE 2" WIDE STILES.
- ALL COMPONENTS (STILES, RAILS & MULLIONS) MEASUREMENTS ARE "NET" FACE-WIDTH DIMENSIONS, NOT INCLUDING STICKING PROFILES OR APPLIED MOULD DING
- 3. DOORS NARROWER THAN 2'-0" IN WIDTH ON 2 OR 3 PANEL WIDE DOORS WILL BE MADE AS 1-PANEL WIDE IN A CORRESPONDING DESIGN. PN401 DESIGN 1-8 WIDE WOULD BE A PN201 DESIGN.

## **LEVEL 3 COVE**

**DETAIL 1** 

**DETAIL 2** 

\* SEE LIMITED LIFETIME WARRANTY FOR TOLERANCES AND EXCLUSIONS

| CUSTOMER:                                  |  | DATE: 07/27/21 |                 | PO: |              |
|--------------------------------------------|--|----------------|-----------------|-----|--------------|
| DRAWING TITLE: PN401 LEVEL 3 STANDARD DOOR |  |                | REVISION: PAG   |     | PAGE: 1 of 1 |
| STICKING: COVE SPECIES: HDF STAVE          |  |                | PANEL: MDF FLAT |     |              |