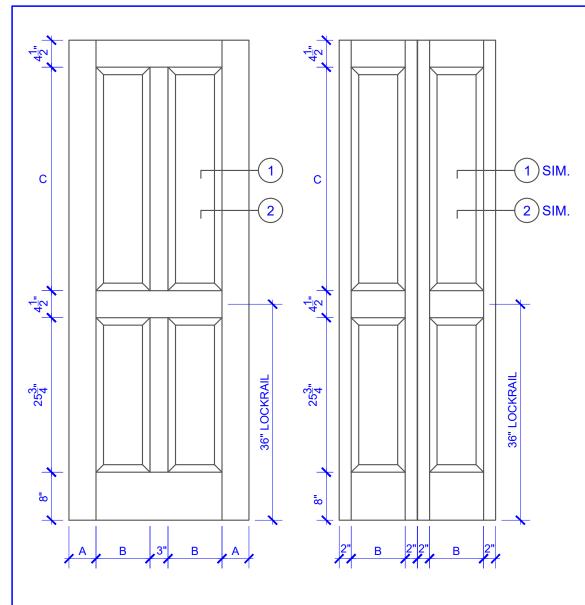

PASSAGE, POCKET, BYPASS, BARN DOORS **BIFOLD DOORS** 

## **DOOR COMPONENT SIZES** STILE **PANEL TOP PANEL WIDTH WIDTH** HEIGHT "B" "C" "A" **DOOR WIDTH** 4" 2-0 THRU 2-4 **VARIES VARIES** 2-6 THRU 4-0 4-1/2" **VARIES VARIES**

## NOTES:

- 1. BIFOLD LEAF WIDTHS 9"-24" WILL HAVE 2" WIDE STILES.
- ALL COMPONENTS (STILES, RAILS & MULLIONS) MEASUREMENTS ARE "NET" FACE-WIDTH DIMENSIONS, NOT INCLUDING STICKING PROFILES OR APPLIED MOULD DING
- 3. DOORS NARROWER THAN 2'-0" IN WIDTH ON 2 OR 3 PANEL WIDE DOORS WILL BE MADE AS 1-PANEL WIDE IN A CORRESPONDING DESIGN. PN401 DESIGN 1-8 WIDE WOULD BE A PN201 DESIGN.

## **LEVEL 3 EXTENDED BEVEL**

**DETAIL 1** 

**DETAIL 2** 

\* SEE LIMITED LIFETIME WARRANTY FOR TOLERANCES AND EXCLUSIONS

CUSTOMER:

DATE: 07/27/21

PO:

DRAWING TITLE: PN401 LEVEL 3 STANDARD DOOR

STICKING: EXTENDED BEVEL

SPECIES: HDF STAVE

PANEL: MDF FLAT