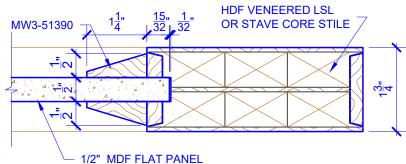

## **LEVEL 3 EXTENDED BEVEL**

**DETAIL 1** 

**DETAIL 2** 

\* SEE LIMITED LIFETIME WARRANTY FOR TOLERANCES AND EXCLUSIONS

CUSTOMER:

DATE: 07/27/21

PO:

DRAWING TITLE: PN401 LEVEL 3 STANDARD DOOR

STICKING: EXTENDED BEVEL

SPECIES: HDF STAVE

PANEL: MDF FLAT