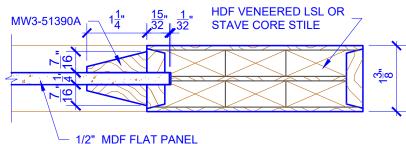

## **LEVEL 3 EXTENDED BEVEL**

**DETAIL 1** 

**DETAIL 2** 

\* SEE LIMITED LIFETIME WARRANTY FOR TOLERANCES AND EXCLUSIONS

CUSTOMER:

DATE: 07/27/21

PO:

DRAWING TITLE: PN401 LEVEL 3 STANDARD DOOR

STICKING: EXTENDED BEVEL

SPECIES: HDF STAVE

PANEL: MDF FLAT