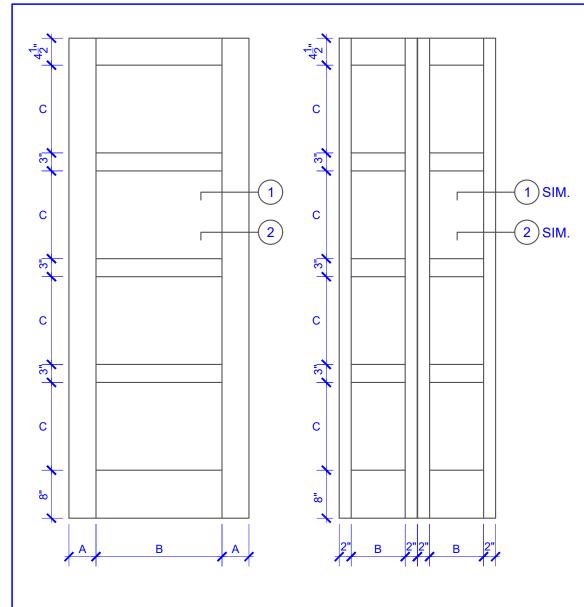

BIFOLD DOORS

**DOOR COMPONENT SIZES** STILE **PANEL PANEL WIDTH WIDTH HEIGHT** "A" "B" "C" **DOOR WIDTH** 1-0 THRU 1-1 **VARIES VARIES** 1-2 THRU 1-3 3" **VARIES VARIES** 1-4 THRU 1-10 4" **VARIES VARIES** 2-0 THRU 4-0 4-1/2" **VARIES VARIES** 

## NOTES:

- 1. BIFOLD LEAF WIDTHS 9"-24" WILL HAVE 2" WIDE STILES
- 2. ALL COMPONENTS (STILES, RAILS & MULLIONS) MEASUREMENTS ARE "NET" FACE-WIDTH DIMENSIONS, NOT INCLUDING STICKING PROFILES OR APPLIED MOULDING.

## **LEVEL 1 SQUARE SHOULDER**

**DETAIL 1** 

**DETAIL 2** 

\* SEE LIMITED LIFETIME WARRANTY FOR TOLERANCES AND EXCLUSIONS

**PASSAGE, POCKET,** 

**BYPASS, BARN DOORS** 

 CUSTOMER:
 DATE: 07/19/21
 PO:

 DRAWING TITLE: PN410 LEVEL 1 STANDARD DOOR
 REVISION:
 PAGE: 1 of 1