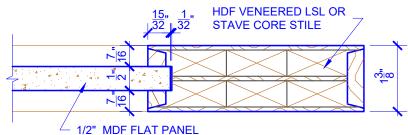

## **LEVEL 1 SQUARE SHOULDER**

**DETAIL 1** 

**DETAIL 2** 

\* SEE LIMITED LIFETIME WARRANTY FOR TOLERANCES AND EXCLUSIONS

**PASSAGE, POCKET,** 

**BYPASS, BARN DOORS** 

 CUSTOMER:
 DATE: 07/19/21
 PO:

 DRAWING TITLE: PN410 LEVEL 1 STANDARD DOOR
 REVISION:
 PAGE: 1 of 1

 STICKING: SQUARE
 SPECIES: HDF STAVE
 PANEL: MDF STAVE