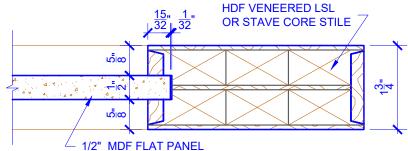

## **LEVEL 1 SQUARE SHOULDER**

**DETAIL 1** 

**DETAIL 2** 

\* SEE LIMITED LIFETIME WARRANTY FOR TOLERANCES AND EXCLUSIONS

**PASSAGE, POCKET,** 

**BYPASS, BARN DOORS** 

 CUSTOMER:
 DATE: 07/19/21
 PO:

 DRAWING TITLE: PN410 LEVEL 1 STANDARD DOOR
 REVISION:
 PAGE: 1 of 1

 STICKING: SQUARE
 SPECIES: HDF STAVE
 PANEL: MDF STAVE