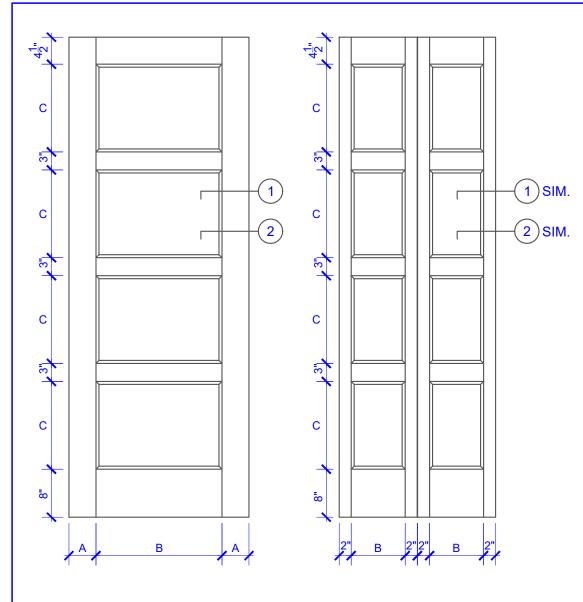

LEVEL 2 OGEE STICKING

HDF VENEERED LSL
OR STAVE CORE STILE

**DOOR COMPONENT SIZES** 

2. ALL COMPONENTS (STILES, RAILS & MULLIONS) MEASUREMENTS ARE "NET" FACE-WIDTH DIMENSIONS, NOT INCLUDING STICKING PROFILES OR APPLIED

**PANEL** 

**WIDTH** 

"B"

**VARIES** 

**VARIES** 

**VARIES** 

**VARIES** 

**PANEL** 

**HEIGHT** 

"C"

**VARIES** 

**VARIES** 

**VARIES** 

**VARIES** 

STILE

**WIDTH** 

"A"

3"

4"

4-1/2"

1. BIFOLD LEAF WIDTHS 9"-24" WILL HAVE 2" WIDE STILES.

## **DETAIL 1**

DOOR WIDTH

1-2 THRU 1-3

1-4 THRU 1-10

2-0 THRU 4-0

MOULDING.

NOTES:

## **DETAIL 2**

\* SEE LIMITED LIFETIME WARRANTY FOR TOLERANCES AND EXCLUSIONS

**BIFOLD DOORS** 

 CUSTOMER:
 DATE: 07/27/21
 PO:

 DRAWING TITLE: PN410 LEVEL 2 STANDARD DOOR
 REVISION:
 PAGE: 1 of 1

 STICKING: OGEE
 SPECIES: HDF STAVE
 PANEL: MDF FLAT