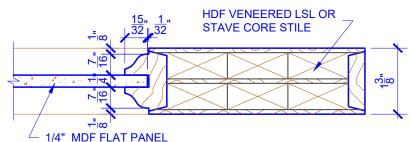

LEVEL 2 OGEE STICKING

HDF VENEERED LSL
OR STAVE CORE STILE

**DOOR COMPONENT SIZES** 

2. ALL COMPONENTS (STILES, RAILS & MULLIONS) MEASUREMENTS ARE "NET" FACE-WIDTH DIMENSIONS, NOT INCLUDING STICKING PROFILES OR APPLIED

## **DETAIL 1**

DOOR WIDTH

1-2 THRU 1-3

1-4 THRU 1-10

2-0 THRU 4-0

MOULDING.

NOTES: