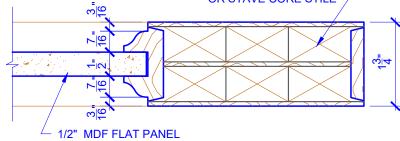

LEVEL 2 OGEE STICKING

HDF VENEERED LSL
OR STAVE CORE STILE

**DOOR COMPONENT SIZES** 

2. ALL COMPONENTS (STILES, RAILS & MULLIONS) MEASUREMENTS ARE "NET" FACE-WIDTH DIMENSIONS, NOT INCLUDING STICKING PROFILES OR APPLIED

## **DETAIL 1**

DOOR WIDTH

1-2 THRU 1-3

1-4 THRU 1-10

2-0 THRU 4-0

MOULDING.

NOTES: