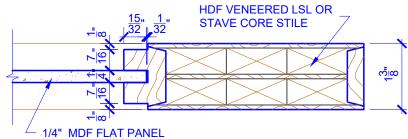

## **LEVEL 2 STEP STICKING**

## **DETAIL 1**

**DETAIL 2** 

\* SEE LIMITED LIFETIME WARRANTY FOR TOLERANCES AND EXCLUSIONS

PASSAGE, POCKET,

**BYPASS, BARN DOORS** 

 CUSTOMER:
 DATE: 07/27/21
 PO:

 DRAWING TITLE: PN410 LEVEL 2 STANDARD DOOR
 REVISION:
 PAGE: 1 of 1

 STICKING: STEP
 SPECIES: HDF STAVE
 PANEL: MDF FLAT

**BIFOLD DOORS** 