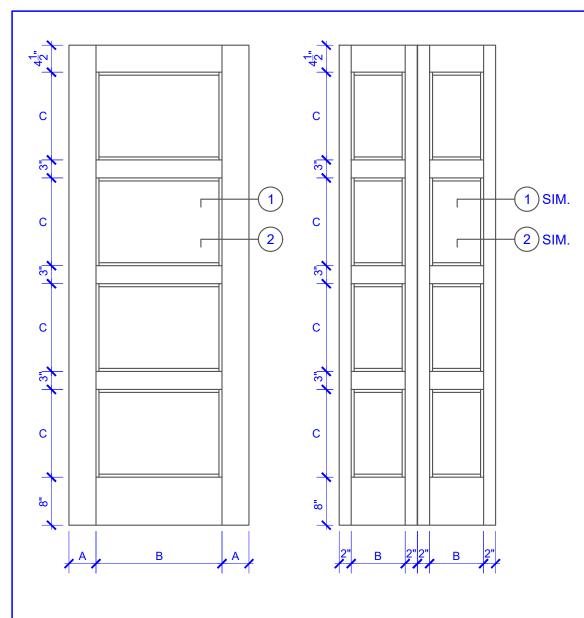

| DOOR COMPONENT SIZES |                       |                       |                        |
|----------------------|-----------------------|-----------------------|------------------------|
| DOOR WIDTH           | STILE<br>WIDTH<br>"A" | PANEL<br>WIDTH<br>"B" | PANEL<br>HEIGHT<br>"C" |
| 1-0 THRU 1-1         | 2"                    | VARIES                | VARIES                 |
| 1-2 THRU 1-3         | 3"                    | VARIES                | VARIES                 |
| 1-4 THRU 1-10        | 4"                    | VARIES                | VARIES                 |
| 2-0 THRU 4-0         | 4-1/2"                | VARIES                | VARIES                 |

## NOTES:

- 1. BIFOLD LEAF WIDTHS 9"-24" WILL HAVE 2" WIDE STILES.
- 2. ALL COMPONENTS (STILES, RAILS & MULLIONS) MEASUREMENTS ARE "NET" FACE-WIDTH DIMENSIONS, NOT INCLUDING STICKING PROFILES OR APPLIED MOULDING.

## **LEVEL 2 STEP STICKING**

## **DETAIL 1**

**DETAIL 2** 

\* SEE LIMITED LIFETIME WARRANTY FOR TOLERANCES AND EXCLUSIONS

PASSAGE, POCKET,

**BYPASS, BARN DOORS** 

 CUSTOMER:
 DATE: 07/27/21
 PO:

 DRAWING TITLE: PN410 LEVEL 2 STANDARD DOOR
 REVISION:
 PAGE: 1 of 1