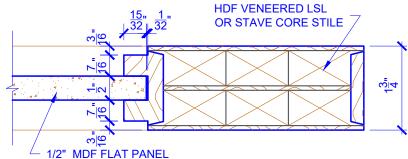

## **LEVEL 2 STEP STICKING**

## **DETAIL 1**

**DETAIL 2** 

\* SEE LIMITED LIFETIME WARRANTY FOR TOLERANCES AND EXCLUSIONS

PASSAGE, POCKET,

**BYPASS, BARN DOORS** 

 CUSTOMER:
 DATE: 07/27/21
 PO:

 DRAWING TITLE: PN410 LEVEL 2 STANDARD DOOR
 REVISION:
 PAGE: 1 of 1

 STICKING: STEP
 SPECIES: HDF STAVE
 PANEL: MDF FLAT

**BIFOLD DOORS** 