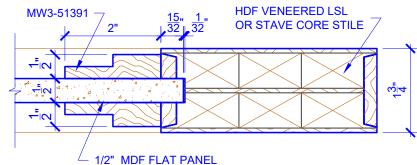

--------|-----------------------|-----------------------|----------------------------|
| DOOR WIDTH           | STILE<br>WIDTH<br>"A" | PANEL<br>WIDTH<br>"B" | TOP PANEL<br>HEIGHT<br>"C" |
| 2-0 THRU 2-4         | 4"                    | VARIES                | VARIES                     |
| 2-6 THRU 4-0         | 4-1/2"                | VARIES                | VARIES                     |

## NOTES:

- 1. BIFOLD LEAF WIDTHS 9"-24" WILL HAVE 2" WIDE STILES.
- ALL COMPONENTS (STILES, RAILS & MULLIONS) MEASUREMENTS ARE "NET" FACE-WIDTH DIMENSIONS, NOT INCLUDING STICKING PROFILES OR APPLIED MOILI DING
- 3. DOORS NARROWER THAN 2'-0" IN WIDTH ON 2 OR 3 PANEL WIDE DOORS WILL BE MADE AS 1-PANEL WIDE IN A CORRESPONDING DESIGN. PN401 DESIGN 1-8 WIDE WOULD BE A PN201 DESIGN.

## **LEVEL 3 2 STEP**



**DETAIL 1** 



**DETAIL 2** 

\* SEE LIMITED LIFETIME WARRANTY FOR TOLERANCES AND EXCLUSIONS



CUSTOMER: DATE: 08/02/21 PO:

DRAWING TITLE: PN410 LEVEL 3 STANDARD DOOR REVISION: PAGE: 1 of 1

STICKING: 2 STEP SPECIES: HDF STAVE PANEL: MDF FLAT