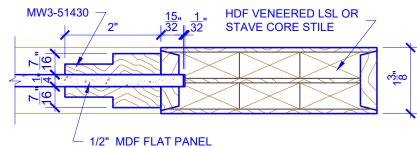

---------------|-----------------------|----------------------------|
| DOOR WIDTH           | STILE<br>WIDTH<br>"A" | PANEL<br>WIDTH<br>"B" | TOP PANEL<br>HEIGHT<br>"C" |
| 2-0 THRU 2-4         | 4"                    | VARIES                | VARIES                     |
| 2-6 THRU 4-0         | 4-1/2"                | VARIES                | VARIES                     |

## NOTES:

- 1. BIFOLD LEAF WIDTHS 9"-24" WILL HAVE 2" WIDE STILES.
- ALL COMPONENTS (STILES, RAILS & MULLIONS) MEASUREMENTS ARE "NET" FACE-WIDTH DIMENSIONS, NOT INCLUDING STICKING PROFILES OR APPLIED MOILI DING
- 3. DOORS NARROWER THAN 2'-0" IN WIDTH ON 2 OR 3 PANEL WIDE DOORS WILL BE MADE AS 1-PANEL WIDE IN A CORRESPONDING DESIGN. PN401 DESIGN 1-8 WIDE WOULD BE A PN201 DESIGN.

## **LEVEL 3 2 STEP**



**DETAIL 1** 



**DETAIL 2** 

\* SEE LIMITED LIFETIME WARRANTY FOR TOLERANCES AND EXCLUSIONS



CUSTOMER: DATE: 08/02/21 PO:

DRAWING TITLE: PN410 LEVEL 3 STANDARD DOOR REVISION: PAGE: 1 of 1

STICKING: 2 STEP SPECIES: HDF STAVE PANEL: MDF FLAT