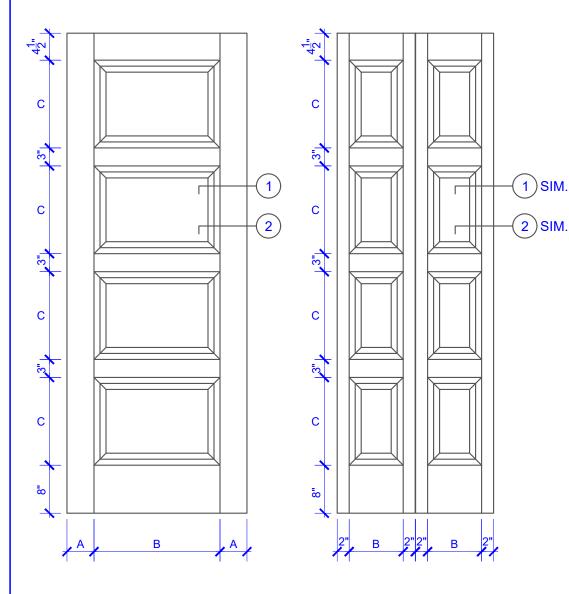

| PASSAGE, POCKET,  | E |
|-------------------|---|
| BYPASS BARN DOORS |   |

**BIFOLD DOORS** 

| DOOR COMPONENT SIZES |                       |                       |                            |
|----------------------|-----------------------|-----------------------|----------------------------|
| DOOR WIDTH           | STILE<br>WIDTH<br>"A" | PANEL<br>WIDTH<br>"B" | TOP PANEL<br>HEIGHT<br>"C" |
| 2-0 THRU 2-4         | 4"                    | VARIES                | VARIES                     |
| 2-6 THRU 4-0         | 4-1/2"                | VARIES                | VARIES                     |

## NOTES:

- 1. BIFOLD LEAF WIDTHS 9"-24" WILL HAVE 2" WIDE STILES.
- ALL COMPONENTS (STILES, RAILS & MULLIONS) MEASUREMENTS ARE "NET" FACE-WIDTH DIMENSIONS, NOT INCLUDING STICKING PROFILES OR APPLIED MOILI DING
- 3. DOORS NARROWER THAN 2'-0" IN WIDTH ON 2 OR 3 PANEL WIDE DOORS WILL BE MADE AS 1-PANEL WIDE IN A CORRESPONDING DESIGN. PN401 DESIGN 1-8 WIDE WOULD BE A PN201 DESIGN.