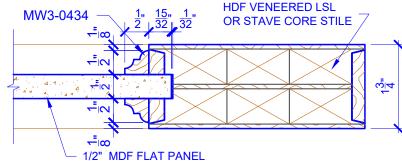

## **LEVEL 3 BEAD & COVE**

**DETAIL 1** 

**DETAIL 2** 

\* SEE LIMITED LIFETIME WARRANTY FOR TOLERANCES AND EXCLUSIONS

 CUSTOMER:
 DATE: 08/02/21
 PO:

 DRAWING TITLE: PN410 LEVEL 3 STANDARD DOOR
 REVISION:
 PAGE: 1 of 1

 STICKING: BEAD & COVE
 SPECIES: HDF STAVE
 PANEL: MDF FLAT