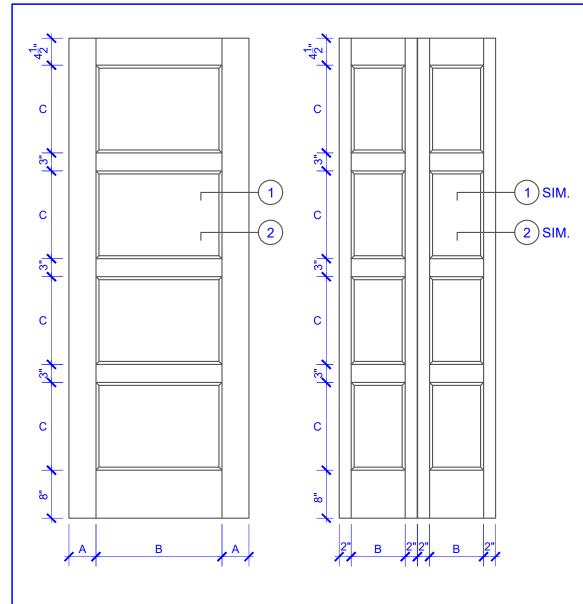

## **DOOR COMPONENT SIZES** STILE **PANEL TOP PANEL WIDTH WIDTH** HEIGHT "B" "C" "A" **DOOR WIDTH** 4" **VARIES** 2-0 THRU 2-4 **VARIES** 2-6 THRU 4-0 4-1/2" **VARIES VARIES**

## NOTES:

- 1. BIFOLD LEAF WIDTHS 9"-24" WILL HAVE 2" WIDE STILES.
- ALL COMPONENTS (STILES, RAILS & MULLIONS) MEASUREMENTS ARE "NET" FACE-WIDTH DIMENSIONS, NOT INCLUDING STICKING PROFILES OR APPLIED MOILI DING
- DOORS NARROWER THAN 2'-0" IN WIDTH ON 2 OR 3 PANEL WIDE DOORS WILL BE MADE AS 1-PANEL WIDE IN A CORRESPONDING DESIGN. PN401 DESIGN 1-8 WIDE WOULD BE A PN201 DESIGN.