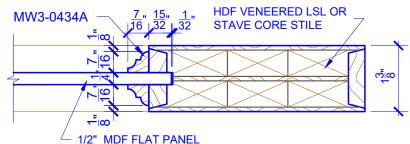

## **LEVEL 3 BEAD & COVE**

**DETAIL 1** 

**DETAIL 2** 

\* SEE LIMITED LIFETIME WARRANTY FOR TOLERANCES AND EXCLUSIONS

 CUSTOMER:
 DATE: 08/02/21
 PO:

 DRAWING TITLE: PN410 LEVEL 3 STANDARD DOOR
 REVISION:
 PAGE: 1 of 1

 STICKING: BEAD & COVE
 SPECIES: HDF STAVE
 PANEL: MDF FLAT