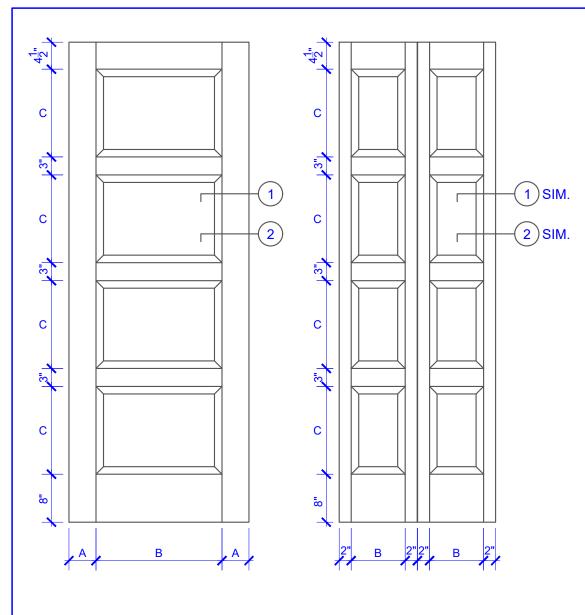

## **DOOR COMPONENT SIZES** STILE **PANEL TOP PANEL WIDTH WIDTH** HEIGHT "B" "A" "C" **DOOR WIDTH** 2-0 THRU 2-4 4" **VARIES VARIES** 2-6 THRU 4-0 4-1/2" **VARIES VARIES**

## NOTES:

- 1. BIFOLD LEAF WIDTHS 9"-24" WILL HAVE 2" WIDE STILES.
- ALL COMPONENTS (STILES, RAILS & MULLIONS) MEASUREMENTS ARE "NET" FACE-WIDTH DIMENSIONS, NOT INCLUDING STICKING PROFILES OR APPLIED MOILI DING
- 3. DOORS NARROWER THAN 2'-0" IN WIDTH ON 2 OR 3 PANEL WIDE DOORS WILL BE MADE AS 1-PANEL WIDE IN A CORRESPONDING DESIGN. PN401 DESIGN 1-8 WIDE WOULD BE A PN201 DESIGN.