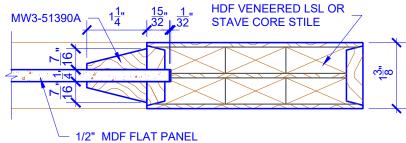

## **LEVEL 3 EXTENDED BEVEL**

**DETAIL 1** 

**DETAIL 2** 

\* SEE LIMITED LIFETIME WARRANTY FOR TOLERANCES AND EXCLUSIONS

CUSTOMER:

DATE: 08/02/21

PO:

DRAWING TITLE: PN410 LEVEL 3 STANDARD DOOR

STICKING: EXTENDED BEVEL

SPECIES: HDF STAVE

PANEL: MDF FLAT