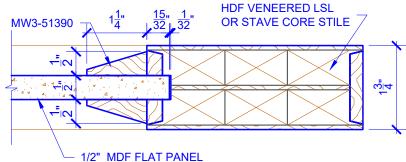

## **LEVEL 3 EXTENDED BEVEL**

**DETAIL 1** 

**DETAIL 2** 

\* SEE LIMITED LIFETIME WARRANTY FOR TOLERANCES AND EXCLUSIONS

CUSTOMER:

DATE: 08/02/21

PO:

DRAWING TITLE: PN410 LEVEL 3 STANDARD DOOR

STICKING: EXTENDED BEVEL

SPECIES: HDF STAVE

PANEL: MDF FLAT