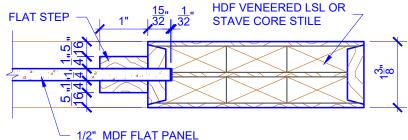

## **LEVEL 3 FLAT STEP**

**DETAIL 1** 

**DETAIL 2** 

\* SEE LIMITED LIFETIME WARRANTY FOR TOLERANCES AND EXCLUSIONS

CUSTOMER:

DATE: 08/02/21

PO:

DRAWING TITLE: PN410 LEVEL 3 STANDARD DOOR

STICKING: FLAT STEP

SPECIES: HDF STAVE

PANEL: MDF FLAT