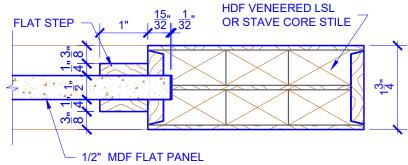

## **LEVEL 3 FLAT STEP**

**DETAIL 1** 

**DETAIL 2** 

\* SEE LIMITED LIFETIME WARRANTY FOR TOLERANCES AND EXCLUSIONS

CUSTOMER:

DATE: 08/02/21

PO:

DRAWING TITLE: PN410 LEVEL 3 STANDARD DOOR

STICKING: FLAT STEP

SPECIES: HDF STAVE

PANEL: MDF FLAT