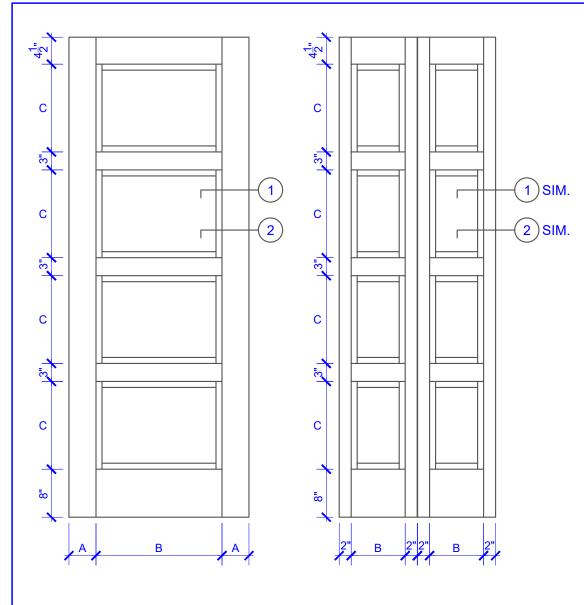

## **DOOR COMPONENT SIZES** STILE **PANEL TOP PANEL WIDTH WIDTH** HEIGHT "B" "C" "A" **DOOR WIDTH** 4" 2-0 THRU 2-4 **VARIES VARIES** 2-6 THRU 4-0 4-1/2" **VARIES VARIES**

## NOTES:

- 1. BIFOLD LEAF WIDTHS 9"-24" WILL HAVE 2" WIDE STILES.
- ALL COMPONENTS (STILES, RAILS & MULLIONS) MEASUREMENTS ARE "NET" FACE-WIDTH DIMENSIONS, NOT INCLUDING STICKING PROFILES OR APPLIED MOILI DING
- 3. DOORS NARROWER THAN 2'-0" IN WIDTH ON 2 OR 3 PANEL WIDE DOORS WILL BE MADE AS 1-PANEL WIDE IN A CORRESPONDING DESIGN. PN401 DESIGN 1-8 WIDE WOULD BE A PN201 DESIGN.