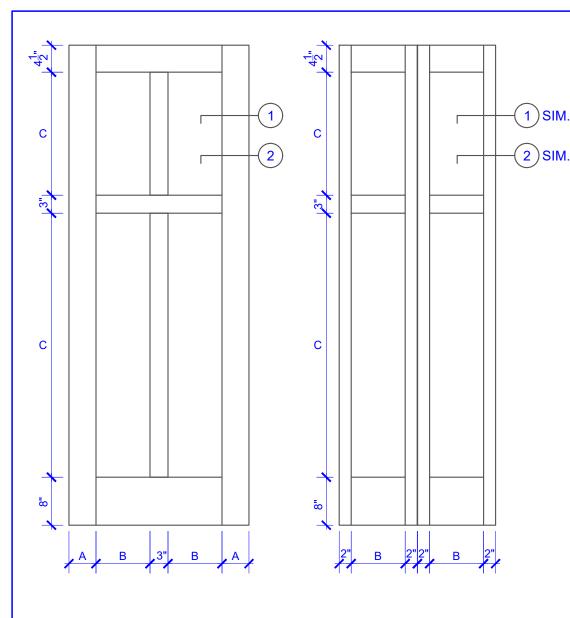

## **DOOR COMPONENT SIZES** STILE **PANEL PANEL WIDTH WIDTH HEIGHT** "B" "C" "A" **DOOR WIDTH** 4" 2-0 THRU 2-4 **VARIES VARIES** 2-6 THRU 4-0 4-1/2" **VARIES VARIES**

## NOTES:

- 1. BIFOLD LEAF WIDTHS 9"-24" WILL HAVE 2" WIDE STILES.
- ALL COMPONENTS (STILES, RAILS & MULLIONS) MEASUREMENTS ARE "NET" FACE-WIDTH DIMENSIONS, NOT INCLUDING STICKING PROFILES OR APPLIED MOILI DING
- DOORS NARROWER THAN 2'-0" IN WIDTH ON 2 OR 3 PANEL WIDE DOORS WILL BE MADE AS 1-PANEL WIDE IN A CORRESPONDING DESIGN. PN415 DESIGN 1-8 WIDE WOULD BE A PN223 DESIGN.

## **LEVEL 1 SQUARE SHOULDER**

**DETAIL 1** 

**DETAIL 2** 

\* SEE LIMITED LIFETIME WARRANTY FOR TOLERANCES AND EXCLUSIONS

CUSTOMER: DATE: 07/27/21 PO:

DRAWING TITLE: PN415 LEVEL 1 STANDARD DOOR REVISION: PAGE: 1 of 1