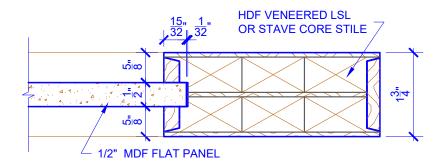

## **LEVEL 1 SQUARE SHOULDER**

**DETAIL 1** 

**DETAIL 2** 

\* SEE LIMITED LIFETIME WARRANTY FOR TOLERANCES AND EXCLUSIONS

CUSTOMER: DATE: 07/27/21 PO:

DRAWING TITLE: PN415 LEVEL 1 STANDARD DOOR REVISION: PAGE: 1 of 1

STICKING: SQUARE SPECIES: HDF STAVE PANEL: MDF FLAT