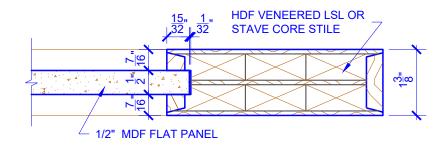

## **LEVEL 1 SQUARE SHOULDER**

**DETAIL 1** 

**DETAIL 2** 

\* SEE LIMITED LIFETIME WARRANTY FOR TOLERANCES AND EXCLUSIONS

CUSTOMER: DATE: 07/27/21 PO:

DRAWING TITLE: PN415 LEVEL 1 STANDARD DOOR REVISION: PAGE: 1 of 1

STICKING: SQUARE SPECIES: HDF STAVE PANEL: MDF FLAT