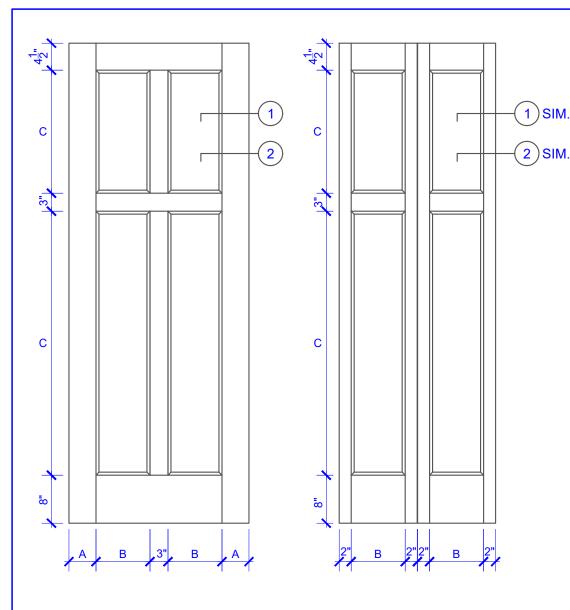

## **DOOR COMPONENT SIZES** STILE **PANEL PANEL WIDTH WIDTH HEIGHT** "B" "C" "A" **DOOR WIDTH** 4" 2-0 THRU 2-4 **VARIES VARIES** 2-6 THRU 4-0 4-1/2" **VARIES VARIES**

## NOTES:

- 1. BIFOLD LEAF WIDTHS 9"-24" WILL HAVE 2" WIDE STILES.
- ALL COMPONENTS (STILES, RAILS & MULLIONS) MEASUREMENTS ARE "NET" FACE-WIDTH DIMENSIONS, NOT INCLUDING STICKING PROFILES OR APPLIED MOILI DING
- 3. DOORS NARROWER THAN 2'-0" IN WIDTH ON 2 OR 3 PANEL WIDE DOORS WILL BE MADE AS 1-PANEL WIDE IN A CORRESPONDING DESIGN. PN415 DESIGN 1-8 WIDE WOULD BE A PN223 DESIGN.