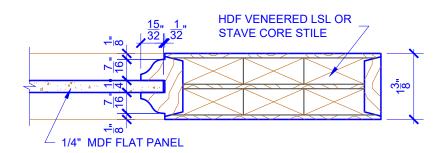

## **LEVEL 2 OGEE STICKING**

**DETAIL 1** 

## **DETAIL 2**

\* SEE LIMITED LIFETIME WARRANTY FOR TOLERANCES AND EXCLUSIONS

 CUSTOMER:
 DATE: 07/27/21
 PO:

 DRAWING TITLE: PN415 LEVEL 2 STANDARD DOOR
 REVISION:
 PAGE: 1 of 1

 STICKING: OGEE
 SPECIES: HDF STAVE
 PANEL: MDF FLAT