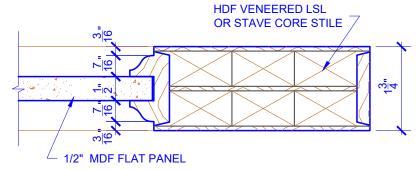

## **LEVEL 2 OGEE STICKING**

**DETAIL 1** 

## **DETAIL 2**

\* SEE LIMITED LIFETIME WARRANTY FOR TOLERANCES AND EXCLUSIONS

 CUSTOMER:
 DATE: 07/27/21
 PO:

 DRAWING TITLE: PN415 LEVEL 2 STANDARD DOOR
 REVISION:
 PAGE: 1 of 1

 STICKING: OGEE
 SPECIES: HDF STAVE
 PANEL: MDF FLAT