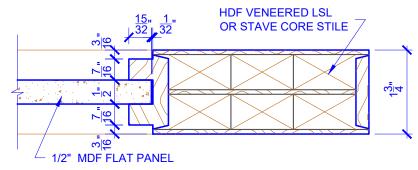

PASSAGE, POCKET, BYPASS, BARN DOORS **BIFOLD DOORS** 

#### **DOOR COMPONENT SIZES STILE PANEL PANEL WIDTH WIDTH HEIGHT** "A" "B" "C" **DOOR WIDTH** 4" **VARIES** 2-0 THRU 2-4 **VARIES** 2-6 THRU 4-0 4-1/2" **VARIES VARIES**

#### NOTES:

- 1. BIFOLD LEAF WIDTHS 9"-24" WILL HAVE 2" WIDE STILES.
- ALL COMPONENTS (STILES, RAILS & MULLIONS) MEASUREMENTS ARE "NET" FACE-WIDTH DIMENSIONS, NOT INCLUDING STICKING PROFILES OR APPLIED MOILI DING
- 3. DOORS NARROWER THAN 2'-0" IN WIDTH ON 2 OR 3 PANEL WIDE DOORS WILL BE MADE AS 1-PANEL WIDE IN A CORRESPONDING DESIGN. PN415 DESIGN 1-8 WIDE WOULD BE A PN223 DESIGN.

# **LEVEL 2 STEP STICKING**



### **DETAIL 1**



## **DETAIL 2**

\* SEE LIMITED LIFETIME WARRANTY FOR TOLERANCES AND EXCLUSIONS



|  | CUSTOMER:                                  |  | DATE: 07/27/21 |                        | PO: |              |
|--|--------------------------------------------|--|----------------|------------------------|-----|--------------|
|  | DRAWING TITLE: PN415 LEVEL 2 STANDARD DOOR |  |                | REVISION: PAGE: 1 of 1 |     | PAGE: 1 of 1 |
|  | STICKING: STEP SPECIES: HDF STAVE          |  |                | PANEL: MDF FLAT        |     |              |