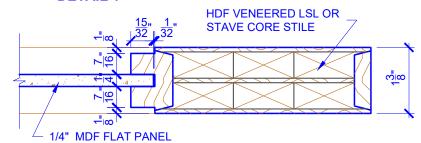

## **DETAIL 2**

\* SEE LIMITED LIFETIME WARRANTY FOR TOLERANCES AND EXCLUSIONS

|  | CUSTOMER:                                  |  | DATE: 07/27/21 |                        | PO: |              |
|--|--------------------------------------------|--|----------------|------------------------|-----|--------------|
|  | DRAWING TITLE: PN415 LEVEL 2 STANDARD DOOR |  |                | REVISION: PAGE: 1 of 1 |     | PAGE: 1 of 1 |
|  | STICKING: STEP SPECIES: HDF STAVE          |  |                | PANEL: MDF FLAT        |     |              |