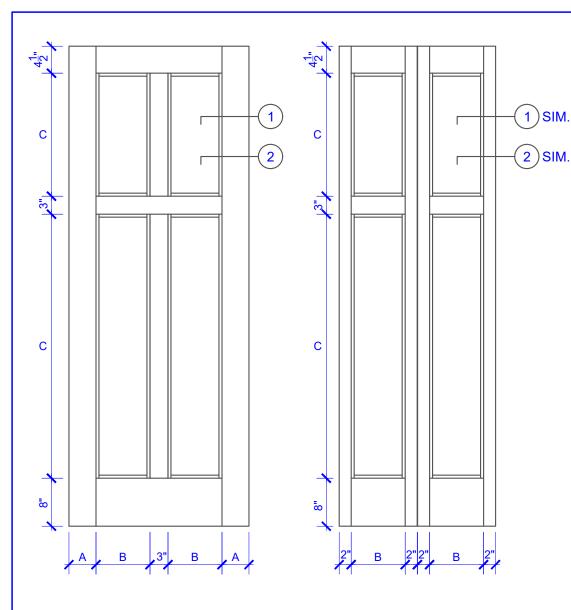

#### **DOOR COMPONENT SIZES STILE PANEL PANEL WIDTH WIDTH HEIGHT** "A" "B" "C" **DOOR WIDTH** 4" **VARIES** 2-0 THRU 2-4 **VARIES** 2-6 THRU 4-0 4-1/2" **VARIES VARIES**

#### NOTES:

- 1. BIFOLD LEAF WIDTHS 9"-24" WILL HAVE 2" WIDE STILES.
- ALL COMPONENTS (STILES, RAILS & MULLIONS) MEASUREMENTS ARE "NET" FACE-WIDTH DIMENSIONS, NOT INCLUDING STICKING PROFILES OR APPLIED MOILI DING
- 3. DOORS NARROWER THAN 2'-0" IN WIDTH ON 2 OR 3 PANEL WIDE DOORS WILL BE MADE AS 1-PANEL WIDE IN A CORRESPONDING DESIGN. PN415 DESIGN 1-8 WIDE WOULD BE A PN223 DESIGN.