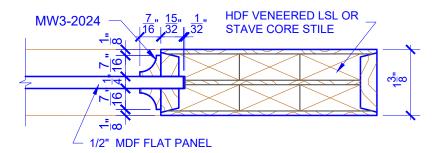

## **LEVEL 3 COVE**

**DETAIL 1** 

**DETAIL 2** 

\* SEE LIMITED LIFETIME WARRANTY FOR TOLERANCES AND EXCLUSIONS

| CUSTOMER:                                  |                    | DATE: 07/27/21 |                 | PO: |              |
|--------------------------------------------|--------------------|----------------|-----------------|-----|--------------|
| DRAWING TITLE: PN415 LEVEL 3 STANDARD DOOR |                    |                | REVISION:       |     | PAGE: 1 of 1 |
| STICKING: COVE                             | SPECIES: HDF STAVE |                | PANEL: MDF FLAT |     |              |