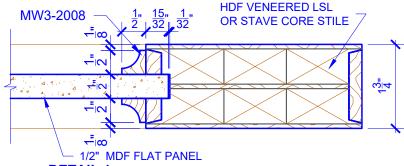

## **LEVEL 3 COVE**

**DETAIL 1** 

**DETAIL 2** 

\* SEE LIMITED LIFETIME WARRANTY FOR TOLERANCES AND EXCLUSIONS

| CUSTOMER:                                  |                    | DATE: 07/27/21 |                 | PO: |              |
|--------------------------------------------|--------------------|----------------|-----------------|-----|--------------|
| DRAWING TITLE: PN415 LEVEL 3 STANDARD DOOR |                    |                | REVISION:       |     | PAGE: 1 of 1 |
| STICKING: COVE                             | SPECIES: HDF STAVE |                | PANEL: MDF FLAT |     |              |