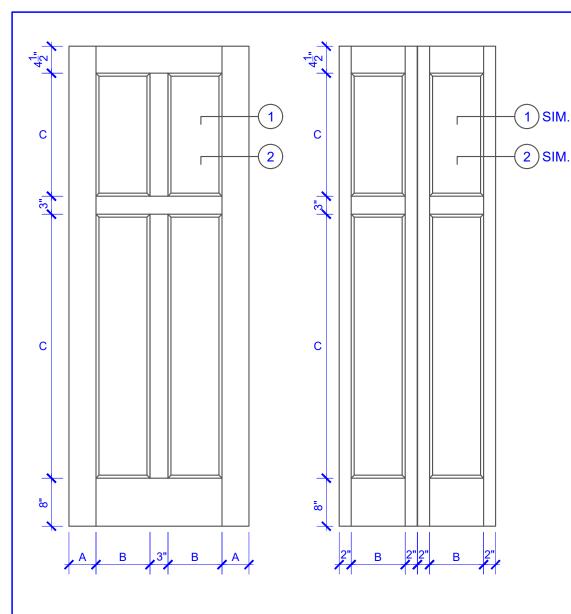

## **DOOR COMPONENT SIZES** STILE **PANEL PANEL WIDTH WIDTH HEIGHT** "A" "B" "C" **DOOR WIDTH** 4" 2-0 THRU 2-4 **VARIES VARIES** 2-6 THRU 4-0 4-1/2" **VARIES VARIES**

## NOTES:

- 1. BIFOLD LEAF WIDTHS 9"-24" WILL HAVE 2" WIDE STILES.
- ALL COMPONENTS (STILES, RAILS & MULLIONS) MEASUREMENTS ARE "NET" FACE-WIDTH DIMENSIONS, NOT INCLUDING STICKING PROFILES OR APPLIED MOLI DING
- 3. DOORS NARROWER THAN 2'-0" IN WIDTH ON 2 OR 3 PANEL WIDE DOORS WILL BE MADE AS 1-PANEL WIDE IN A CORRESPONDING DESIGN. PN415 DESIGN 1-8 WIDE WOULD BE A PN223 DESIGN.