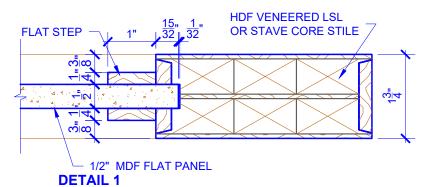

## **LEVEL 3 FLAT STEP**

**DETAIL 2** 

\* SEE LIMITED LIFETIME WARRANTY FOR TOLERANCES AND EXCLUSIONS

CUSTOMER:

DATE: 07/27/21

PO:

DRAWING TITLE: PN415 LEVEL 3 STANDARD DOOR

STICKING: FLAT STEP

SPECIES: HDF STAVE

PANEL: MDF FLAT