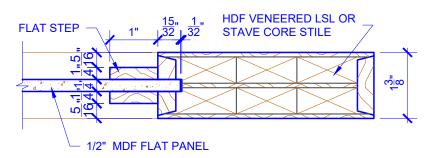

## **LEVEL 3 FLAT STEP**

**DETAIL 2** 

\* SEE LIMITED LIFETIME WARRANTY FOR TOLERANCES AND EXCLUSIONS

CUSTOMER:

DATE: 07/27/21

PO:

DRAWING TITLE: PN415 LEVEL 3 STANDARD DOOR

STICKING: FLAT STEP

SPECIES: HDF STAVE

PANEL: MDF FLAT