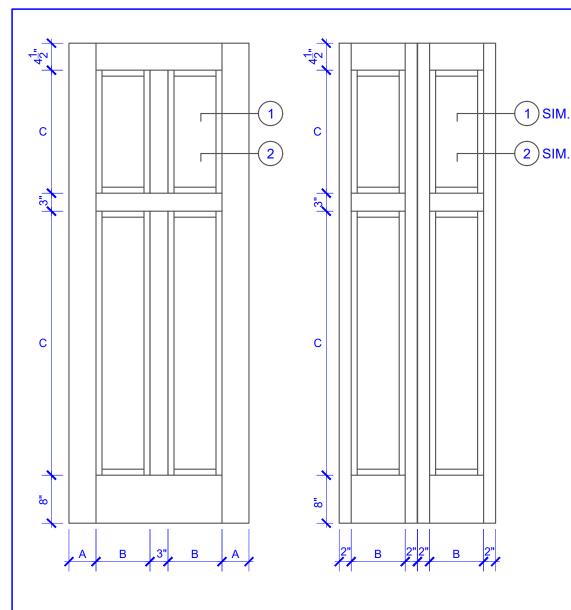

## **DOOR COMPONENT SIZES** STILE **PANEL PANEL WIDTH WIDTH HEIGHT** "B" "C" "A" **DOOR WIDTH** 4" 2-0 THRU 2-4 **VARIES VARIES** 2-6 THRU 4-0 4-1/2" **VARIES VARIES**

## NOTES:

- 1. BIFOLD LEAF WIDTHS 9"-24" WILL HAVE 2" WIDE STILES.
- ALL COMPONENTS (STILES, RAILS & MULLIONS) MEASUREMENTS ARE "NET" FACE-WIDTH DIMENSIONS, NOT INCLUDING STICKING PROFILES OR APPLIED MOILI DING
- DOORS NARROWER THAN 2'-0" IN WIDTH ON 2 OR 3 PANEL WIDE DOORS WILL BE MADE AS 1-PANEL WIDE IN A CORRESPONDING DESIGN. PN415 DESIGN 1-8 WIDE WOULD BE A PN223 DESIGN.