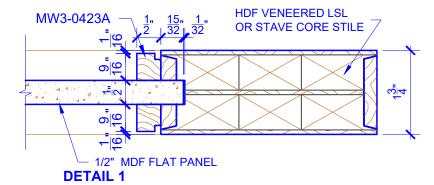

## **LEVEL 3 SQUARE QUIRK**

**DETAIL 2** 

\* SEE LIMITED LIFETIME WARRANTY FOR TOLERANCES AND EXCLUSIONS

CUSTOMER:

DATE: 07/27/21

PO:

DRAWING TITLE: PN415 LEVEL 3 STANDARD DOOR

STICKING: SQUARE QUIRK

SPECIES: HDF STAVE

PANEL: MDF FLAT