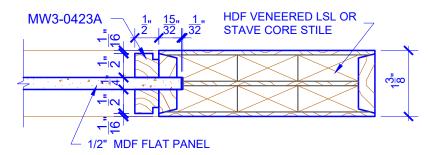

## **LEVEL 3 SQUARE QUIRK**

**DETAIL 2** 

\* SEE LIMITED LIFETIME WARRANTY FOR TOLERANCES AND EXCLUSIONS

CUSTOMER:

DATE: 07/27/21

PO:

DRAWING TITLE: PN415 LEVEL 3 STANDARD DOOR

STICKING: SQUARE QUIRK

SPECIES: HDF STAVE

PANEL: MDF FLAT