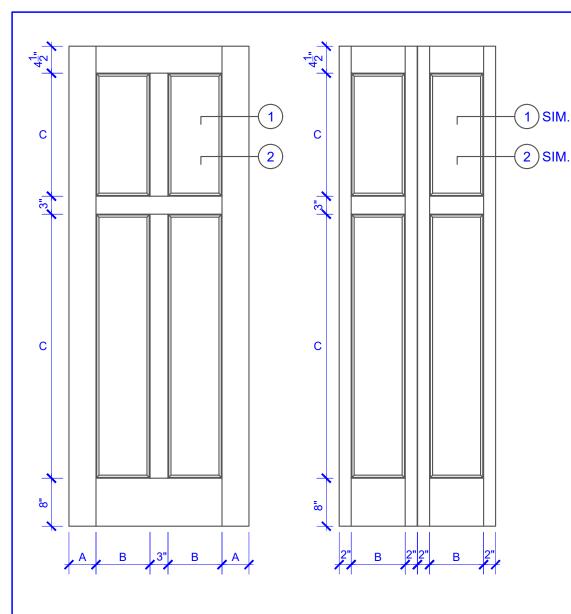

## **DOOR COMPONENT SIZES** STILE **PANEL PANEL WIDTH WIDTH HEIGHT** "B" "C" "A" **DOOR WIDTH** 4" 2-0 THRU 2-4 **VARIES VARIES** 2-6 THRU 4-0 4-1/2" **VARIES VARIES**

## NOTES:

- 1. BIFOLD LEAF WIDTHS 9"-24" WILL HAVE 2" WIDE STILES.
- ALL COMPONENTS (STILES, RAILS & MULLIONS) MEASUREMENTS ARE "NET" FACE-WIDTH DIMENSIONS, NOT INCLUDING STICKING PROFILES OR APPLIED MOILI DING
- 3. DOORS NARROWER THAN 2'-0" IN WIDTH ON 2 OR 3 PANEL WIDE DOORS WILL BE MADE AS 1-PANEL WIDE IN A CORRESPONDING DESIGN. PN415 DESIGN 1-8 WIDE WOULD BE A PN223 DESIGN.