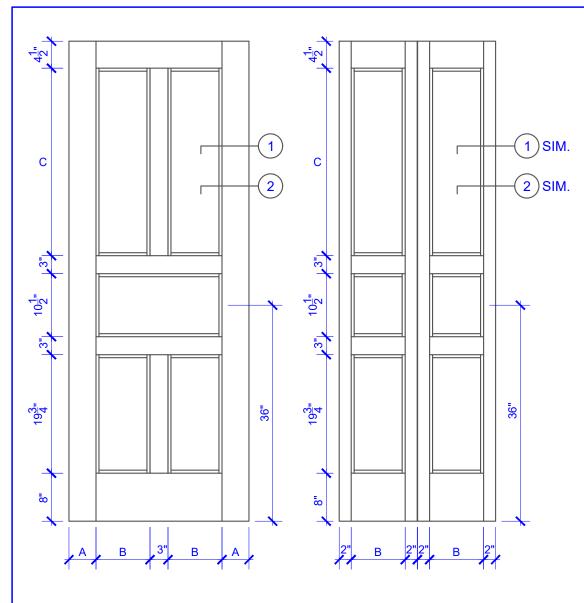

| DOOR WIDTH                                             | STILE<br>WIDTH<br>"A" | PANEL<br>WIDTH<br>"B" | PANEL<br>HEIGHT<br>"C" |
|--------------------------------------------------------|-----------------------|-----------------------|------------------------|
| 2-0 THRU 2-4                                           | 4"                    | VARIES                | VARIES                 |
| 2-6 THRU 4-0                                           | 4-1/2"                | VARIES                | VARIES                 |
| NOTES:                                                 |                       |                       |                        |
| 1. BIFOLD LEAF WIDTHS 9"-24" WILL HAVE 2" WIDE STILES. |                       |                       |                        |

DOOR COMPONENT SIZES

- 2. ALL COMPONENTS (STILES, RAILS & MULLIONS) MEASUREMENTS ARE "NET" FACE-WIDTH DIMENSIONS, NOT INCLUDING STICKING PROFILES OR APPLIED
- DOORS NARROWER THAN 2'-0" IN WIDTH ON 2 OR 3 PANEL WIDE DOORS WILL BE MADE AS 1-PANEL WIDE IN A CORRESPONDING DESIGN. PN501 DESIGN 1-8 WIDE WOULD BE A PN301 DESIGN.