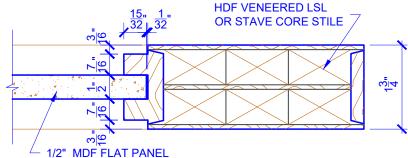

## **LEVEL 2 STEP STICKING**

## **DETAIL 1**

**DETAIL 2** 

\* SEE LIMITED LIFETIME WARRANTY FOR TOLERANCES AND EXCLUSIONS

**PASSAGE, POCKET, BYPASS, BARN DOORS**  **BIFOLD DOORS** 

THE DEGREE OF SUPERIOR QUALITY

CUSTOMER: DATE: 07/27/21 PO: DRAWING TITLE: PN501 LEVEL 2 STANDARD DOOR **REVISION:** PAGE: 1 of 1 STICKING: STEP SPECIES: HDF STAVE PANEL: MDF FLAT