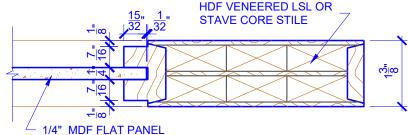

## **LEVEL 2 STEP STICKING**

## **DETAIL 1**

**DETAIL 2** 

\* SEE LIMITED LIFETIME WARRANTY FOR TOLERANCES AND EXCLUSIONS

**PASSAGE, POCKET, BYPASS, BARN DOORS**  **BIFOLD DOORS** 

THE DEGREE OF SUPERIOR QUALITY

CUSTOMER: DATE: 07/27/21 PO: DRAWING TITLE: PN501 LEVEL 2 STANDARD DOOR **REVISION:** PAGE: 1 of 1 STICKING: STEP SPECIES: HDF STAVE PANEL: MDF FLAT