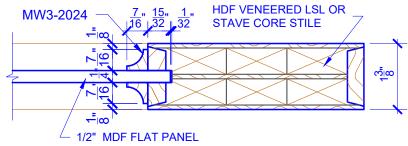

## **LEVEL 3 COVE**

**DETAIL 1** 

**DETAIL 2** 

\* SEE LIMITED LIFETIME WARRANTY FOR TOLERANCES AND EXCLUSIONS

**PASSAGE, POCKET,** 

**BYPASS, BARN DOORS** 

 CUSTOMER:
 DATE: 07/27/21
 PO:

 DRAWING TITLE: PN501 LEVEL 3 STANDARD DOOR
 REVISION:
 PAGE: 1 of 1

 STICKING: COVE
 SPECIES: HDF STAVE
 PANEL: MDF FLAT