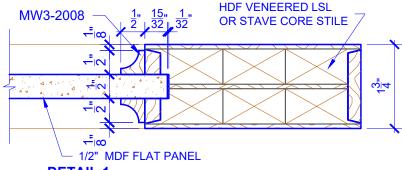

## **LEVEL 3 COVE**

**DETAIL 1** 

**DETAIL 2** 

\* SEE LIMITED LIFETIME WARRANTY FOR TOLERANCES AND EXCLUSIONS

**PASSAGE, POCKET,** 

**BYPASS, BARN DOORS** 

 CUSTOMER:
 DATE: 07/27/21
 PO:

 DRAWING TITLE: PN501 LEVEL 3 STANDARD DOOR
 REVISION:
 PAGE: 1 of 1

 STICKING: COVE
 SPECIES: HDF STAVE
 PANEL: MDF FLAT