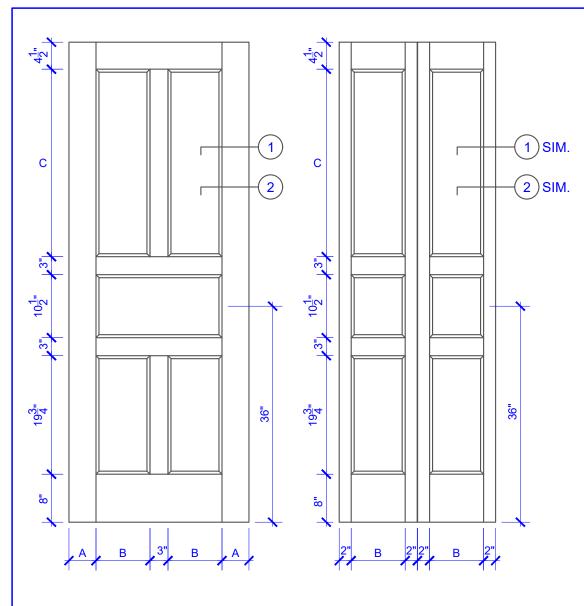

**BIFOLD DOORS** 

## **DOOR COMPONENT SIZES** STILE **PANEL PANEL WIDTH WIDTH HEIGHT** "B" "C" "A" **DOOR WIDTH** 4" 2-0 THRU 2-4 **VARIES VARIES** 2-6 THRU 4-0 4-1/2" **VARIES VARIES**

## NOTES:

- 1. BIFOLD LEAF WIDTHS 9"-24" WILL HAVE 2" WIDE STILES.
- ALL COMPONENTS (STILES, RAILS & MULLIONS) MEASUREMENTS ARE "NET" FACE-WIDTH DIMENSIONS, NOT INCLUDING STICKING PROFILES OR APPLIED MOLII DING
- 3. DOORS NARROWER THAN 2'-0" IN WIDTH ON 2 OR 3 PANEL WIDE DOORS WILL BE MADE AS 1-PANEL WIDE IN A CORRESPONDING DESIGN. PN501 DESIGN 1-8 WIDE WOULD BE A PN301 DESIGN.

## **LEVEL 3 COVE**

**DETAIL 1** 

**DETAIL 2** 

\* SEE LIMITED LIFETIME WARRANTY FOR TOLERANCES AND EXCLUSIONS

**PASSAGE, POCKET,** 

**BYPASS, BARN DOORS** 

 CUSTOMER:
 DATE: 07/27/21
 PO:

 DRAWING TITLE: PN501 LEVEL 3 STANDARD DOOR
 REVISION:
 PAGE: 1 of 1

 STICKING: COVE
 SPECIES: HDF STAVE
 PANEL: MDF FLAT