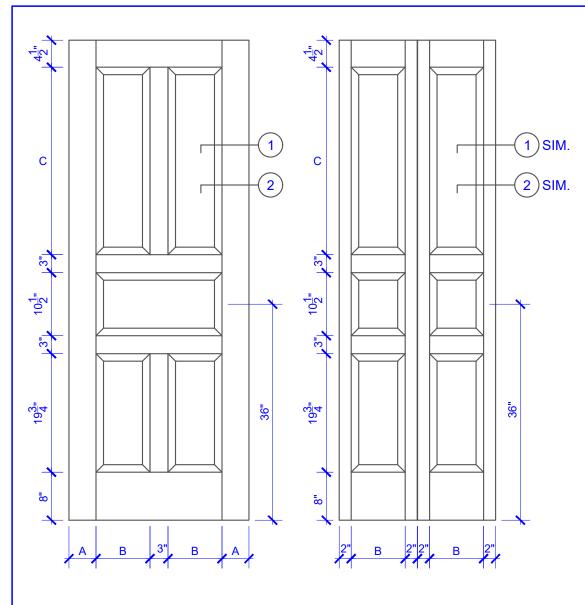

## **DOOR COMPONENT SIZES** STILE **PANEL PANEL WIDTH WIDTH HEIGHT** "B" "C" "A" **DOOR WIDTH** 4" 2-0 THRU 2-4 **VARIES VARIES** 2-6 THRU 4-0 4-1/2" **VARIES VARIES**

## NOTES:

- 1. BIFOLD LEAF WIDTHS 9"-24" WILL HAVE 2" WIDE STILES.
- ALL COMPONENTS (STILES, RAILS & MULLIONS) MEASUREMENTS ARE "NET" FACE-WIDTH DIMENSIONS, NOT INCLUDING STICKING PROFILES OR APPLIED MOLII DING
- DOORS NARROWER THAN 2'-0" IN WIDTH ON 2 OR 3 PANEL WIDE DOORS WILL BE MADE AS 1-PANEL WIDE IN A CORRESPONDING DESIGN. PN501 DESIGN 1-8 WIDE WOULD BE A PN301 DESIGN.