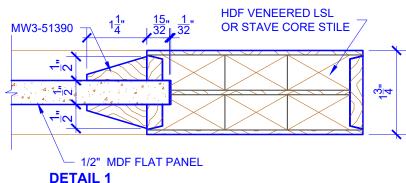

## **LEVEL 3 EXTENDED BEVEL**

MW3-51390A 11/4 15 1 HDF VENEERED LSL OR STAVE CORE STILE

**DETAIL 2** 

\* SEE LIMITED LIFETIME WARRANTY FOR TOLERANCES AND EXCLUSIONS

CUSTOMER:

DATE: 07/27/21

PO:

DRAWING TITLE: PN501 LEVEL 3 STANDARD DOOR

STICKING: EXTENDED BEVEL

SPECIES: HDF STAVE

PANEL: MDF FLAT