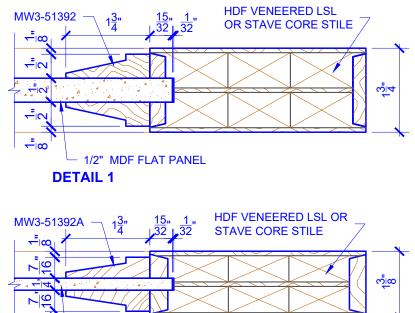

## LEVEL 3 EXTENDED STEP BEVEL

1/2" MDF FLAT PANEL

PANEL: MDF FLAT

\* SEE LIMITED LIFETIME WARRANTY FOR TOLERANCES AND EXCLUSIONS

| <br>PN | Plantation™<br>Series |
|--------|-----------------------|
| <br>PN |                       |