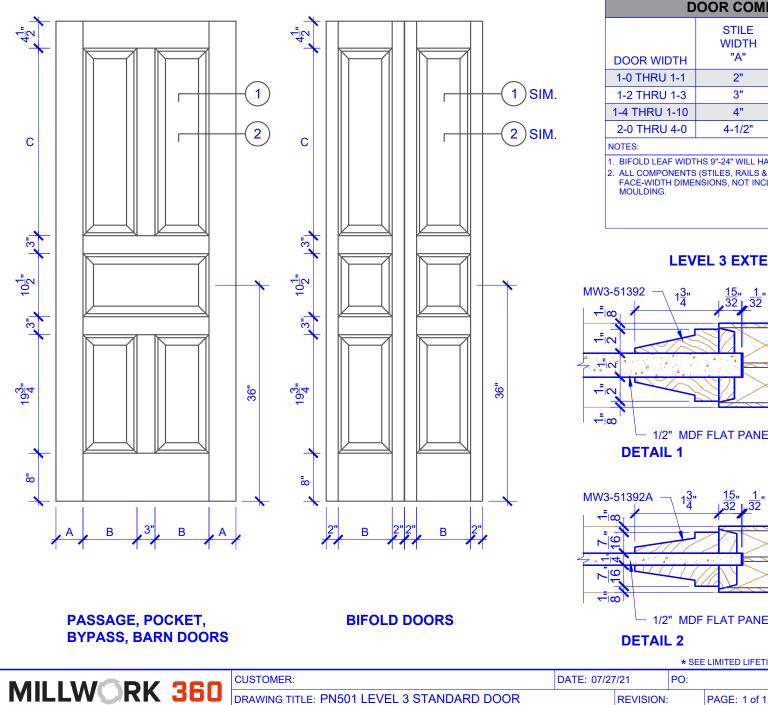

STICKING: EXTENDED STEP BEVEL

SPECIES: HDF STAVE

THE DEGREE OF SUPERIOR QUALITY

**DOOR COMPONENT SIZES** 

| DOOR WIDTH    | STILE<br>WIDTH<br>"A" | PANEL<br>WIDTH<br>"B" | PANEL<br>HEIGHT<br>"C" |
|---------------|-----------------------|-----------------------|------------------------|
| 1-0 THRU 1-1  | 2"                    | VARIES                | VARIES                 |
| 1-2 THRU 1-3  | 3"                    | VARIES                | VARIES                 |
| 1-4 THRU 1-10 | 4"                    | VARIES                | VARIES                 |
| 2-0 THRU 4-0  | 4-1/2"                | VARIES                | VARIES                 |
| NOTES         |                       |                       |                        |

1. BIFOLD LEAF WIDTHS 9"-24" WILL HAVE 2" WIDE STILES.

2. ALL COMPONENTS (STILES, RAILS & MULLIONS) MEASUREMENTS ARE "NET" FACE-WIDTH DIMENSIONS, NOT INCLUDING STICKING PROFILES OR APPLIED

## LEVEL 3 EXTENDED STEP BEVEL

1/2" MDF FLAT PANEL

PANEL: MDF FLAT

\* SEE LIMITED LIFETIME WARRANTY FOR TOLERANCES AND EXCLUSIONS

| <br>PN | Plantation™<br>Series |
|--------|-----------------------|
| <br>PN |                       |