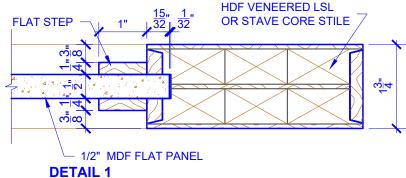

## **LEVEL 3 FLAT STEP**

\* SEE LIMITED LIFETIME WARRANTY FOR TOLERANCES AND EXCLUSIONS

**PASSAGE, POCKET,** 

**BYPASS, BARN DOORS** 

CUSTOMER:

DATE: 07/27/21

PO:

DRAWING TITLE: PN501 LEVEL 3 STANDARD DOOR

STICKING: FLAT STEP

SPECIES: HDF STAVE

PANEL: MDF FLAT