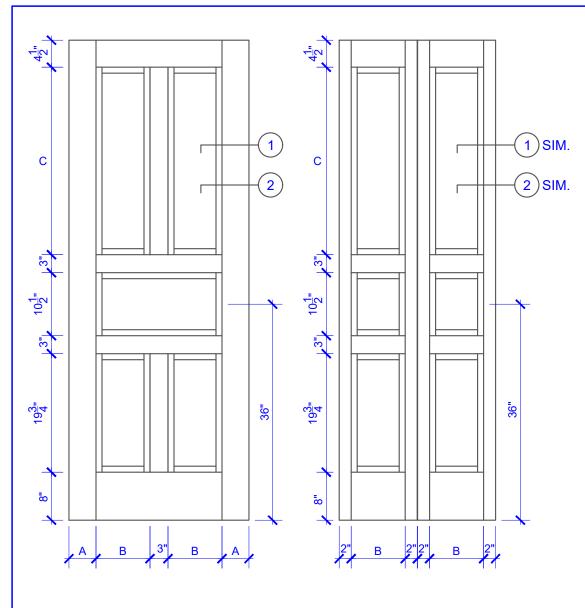

## **DOOR COMPONENT SIZES** STILE **PANEL PANEL WIDTH WIDTH HEIGHT** "B" "C" "A" **DOOR WIDTH** 4" 2-0 THRU 2-4 **VARIES VARIES** 2-6 THRU 4-0 4-1/2" **VARIES VARIES**

## NOTES:

- 1. BIFOLD LEAF WIDTHS 9"-24" WILL HAVE 2" WIDE STILES.
- ALL COMPONENTS (STILES, RAILS & MULLIONS) MEASUREMENTS ARE "NET" FACE-WIDTH DIMENSIONS, NOT INCLUDING STICKING PROFILES OR APPLIED MOULD DING
- 3. DOORS NARROWER THAN 2'-0" IN WIDTH ON 2 OR 3 PANEL WIDE DOORS WILL BE MADE AS 1-PANEL WIDE IN A CORRESPONDING DESIGN. PN501 DESIGN 1-8 WIDE WOULD BE A PN301 DESIGN.

## **LEVEL 3 FLAT STEP**

\* SEE LIMITED LIFETIME WARRANTY FOR TOLERANCES AND EXCLUSIONS

**PASSAGE, POCKET,** 

**BYPASS, BARN DOORS** 

CUSTOMER:

DATE: 07/27/21

PO:

DRAWING TITLE: PN501 LEVEL 3 STANDARD DOOR

STICKING: FLAT STEP

SPECIES: HDF STAVE

PANEL: MDF FLAT