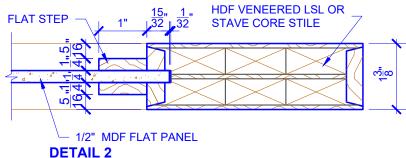

## **LEVEL 3 FLAT STEP**

\* SEE LIMITED LIFETIME WARRANTY FOR TOLERANCES AND EXCLUSIONS

**PASSAGE, POCKET,** 

**BYPASS, BARN DOORS** 

CUSTOMER:

DATE: 07/27/21

PO:

DRAWING TITLE: PN501 LEVEL 3 STANDARD DOOR

STICKING: FLAT STEP

SPECIES: HDF STAVE

PANEL: MDF FLAT